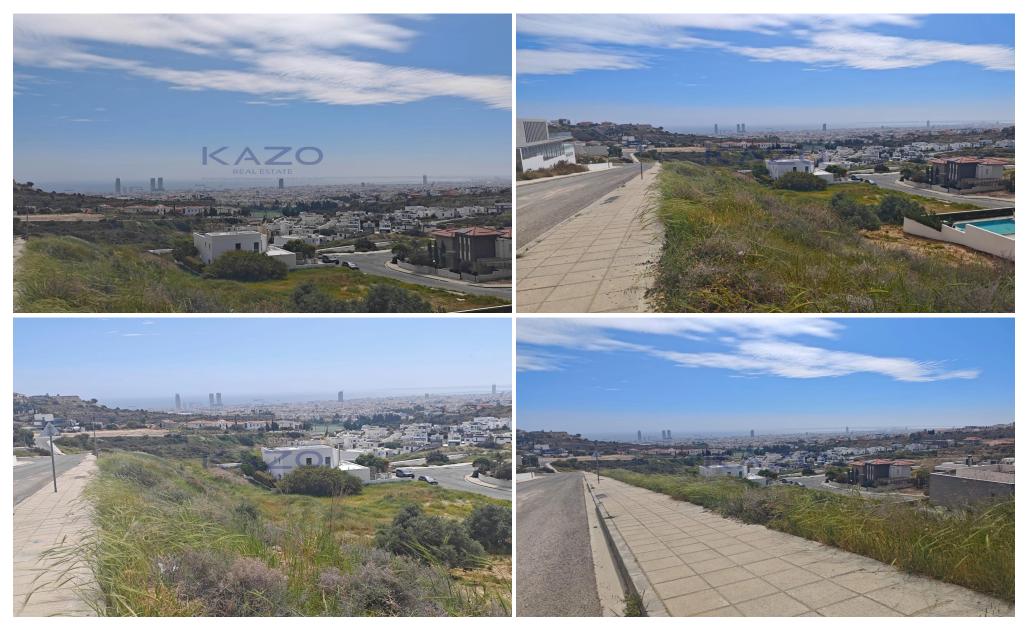

## 1,335m<sup>2</sup> Plot for Sale in Limassol - Agios Athanasios

Residential plot for sale ideal for housing development. It has an extent of 1,335 square meters, with a 40% building density ratio, 25% building coverage ratio, and a maximum allowance of 10 meters in height and two floors to be developed. The net buildable area is 534 square meters, offering internal spacious areas. The plot is situated in Agios Athanasios area, northern from Limassol motorway and very close to Grammar and Foley's schools. It is 15 minutes from Limassol city center and just 5 minutes from the motorway, nearby to all types of services and amenities that a household requires.