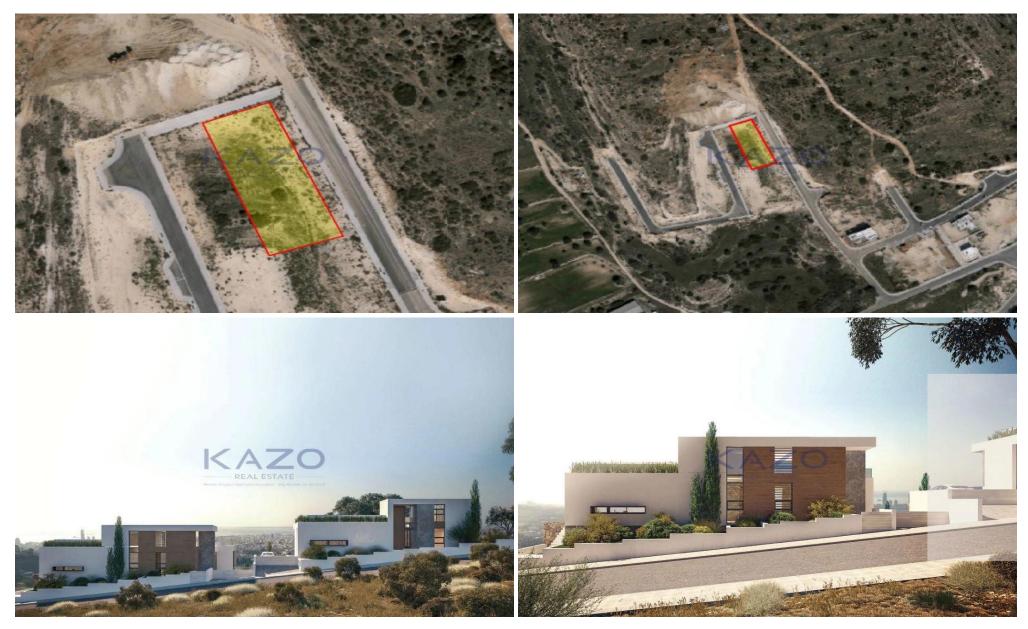

## 1,335m<sup>2</sup> Plot for Sale in Limassol - Agios Athanasios

Residential plot for sale ideal for housing development. It has an extent of 1,335 square meters, with a 40% building density ratio, 25% building coverage ratio, and a maximum allowance of 10 meters in height and two floors to be developed. The net buildable area is 534 square meters, offering internal spacious areas. The plot is situated in Agios Athanasios area, northern from Limassol motorway and very close to Grammar and Foley's schools. It is 15 minutes from Limassol city center and just 5 minutes from the motorway, nearby to all types of services and amenities that a household requires.