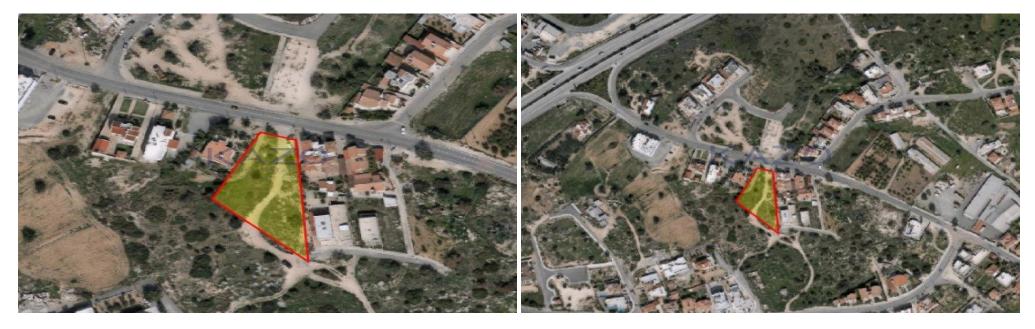

## 2,026m<sup>2</sup> Plot for Sale in Ypsonas, Limassol District

This residential land parcel falls in the Ka8 zone, with a 60% density ratio and 35% coverage ratio, and a maximum height allowance of 10 meters and two floors. The land has an extent of 2,026 square meters and offers a net buildable area of 1,215 square meters. The extent of the land results based on the law a deduction of 15% in green area and 10-15% in road widening. It is situated close to the motorway and Ypsonas area offers all types of amenities and services that serve any household needs. The land parcel is located in the west district of Limassol and it is 15 minutes driving distance from the city center and in close proximity from Limassol Mall and new Casino, the new golf resor...