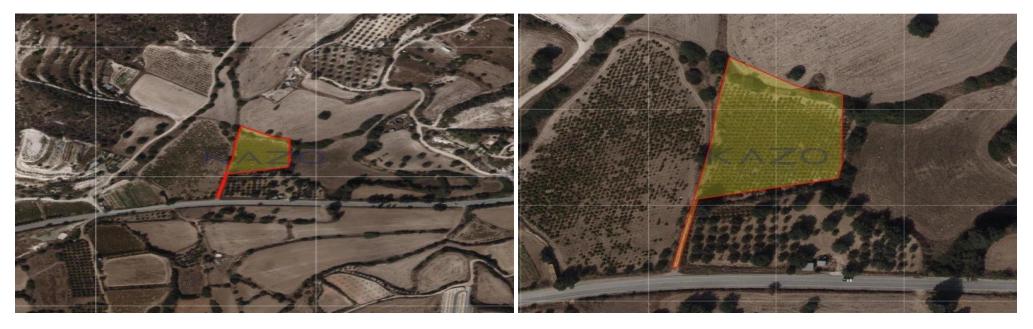

## 5,095m<sup>2</sup> Plot for Sale in Pissouri, Limassol District

Residential Land for sale in the beautiful area of Pissouri, 20 minutes driving distance from Limassol city center. The land falls into the category of H6 building zone and has an extent of 5,095 square meters, with a 20% density ratio and 20% coverage ratio, with a maximum allowance of 8.3 meters in height and two floors in development. An ideal offer for buyers who want to purchase an economic land parcel for their future development.