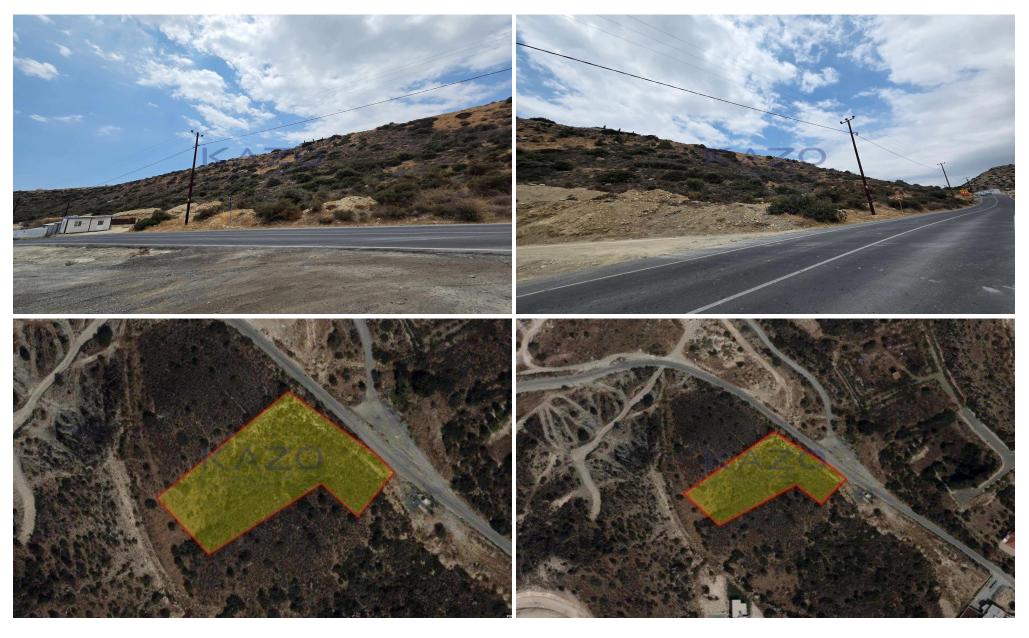

## 5,342m<sup>2</sup> Plot for Sale in Limassol District

Incredible residential land parcel of 5,342 square meters is available for sale in the Germasoyeia village area, close to the Motorway.

The land parcel covers an area of 5,342 square meters and falls in the  $K\alpha 10$  residential zone. It offers a building density of 30% and building coverage 20%, and it allows a development of up to 2 levels and 10 meters in height. This land area consists of a unique opportunity for those who want to invest in residential housing in a popular area. Located in the Germasoyeia village area, this residential land is in proximity to the beach and offers quick access to the Limassol-Nicosia Motorway. Also, within 10 minutes of driving distance from this a...

| Property Info | Plot / Area Info |                  | Additional info  |                |
|---------------|------------------|------------------|------------------|----------------|
|               |                  | Reference Number | Reference Number | SL12562        |
|               | Plot area        | 5342             | Property type    | Land and Plots |
|               |                  |                  | Condition        | Pre-Owned      |