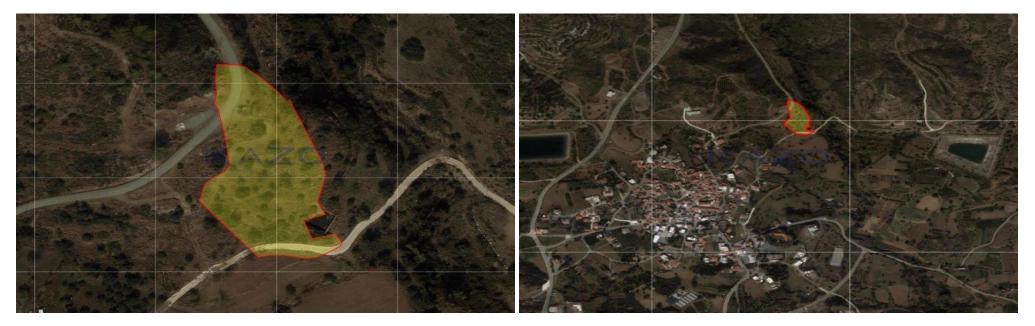

## 5,164m<sup>2</sup> Plot for Sale in Limassol District

Amazing land parcel available for sale in the beautiful village of Eptagonia.

The residential Land parcel sits on 5,164 square meters of land area, whereas 91% is an H4 building zone and the rest 9% is a Z1 zone. The H4 zone offers a 40% building ratio and 25% coverage ratio, of which based on its size, there will be a deduction of 15% for green area and 10-15% for road widening.