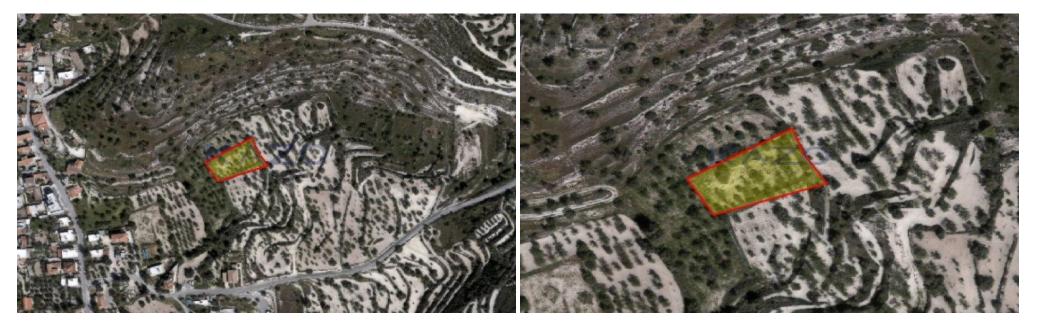

## 2,007m<sup>2</sup> Plot for Sale in Limassol District

Situated in the beautiful village of Fasoula, just 7 minutes driving from Limassol motorway, this residential land parcel covers an area of 2,007 square meters. It falls in the H3 zone, with 60% building density, 35% building coverage, and with a maximum of 8.3 meters in height, and two floors allowance in development. Due to its extent, there is a deduction of 10% for green area and 10-15% for road widening. The net buildable covered area is 1,204 square meters, offering sufficient internal square meters to be developed.