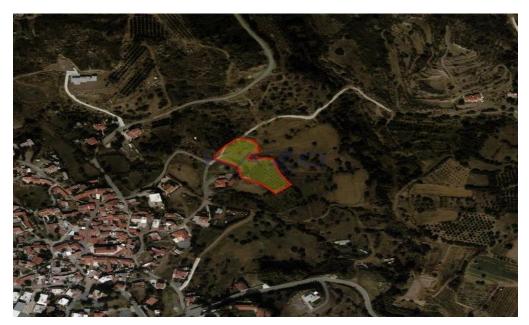

## 5,352m<sup>2</sup> Plot for Sale in Limassol District

Large residential land available for sale in the beautiful village of Eptagonia, located on the northeast district of Limassol. The land parcel sits on 5,352 square meters and holds an H4 building zone, enabling the development of housing units.

| Property Info | Plot / Area Info   |      | Additional info  |                       |
|---------------|--------------------|------|------------------|-----------------------|
|               | Plot area <b>5</b> |      | Reference Number | SL14691               |
|               |                    | 5352 | Property type    | Land and Plots        |
|               |                    |      | Condition        | Pre-Owned             |
|               |                    |      | View             | <b>Mountains view</b> |