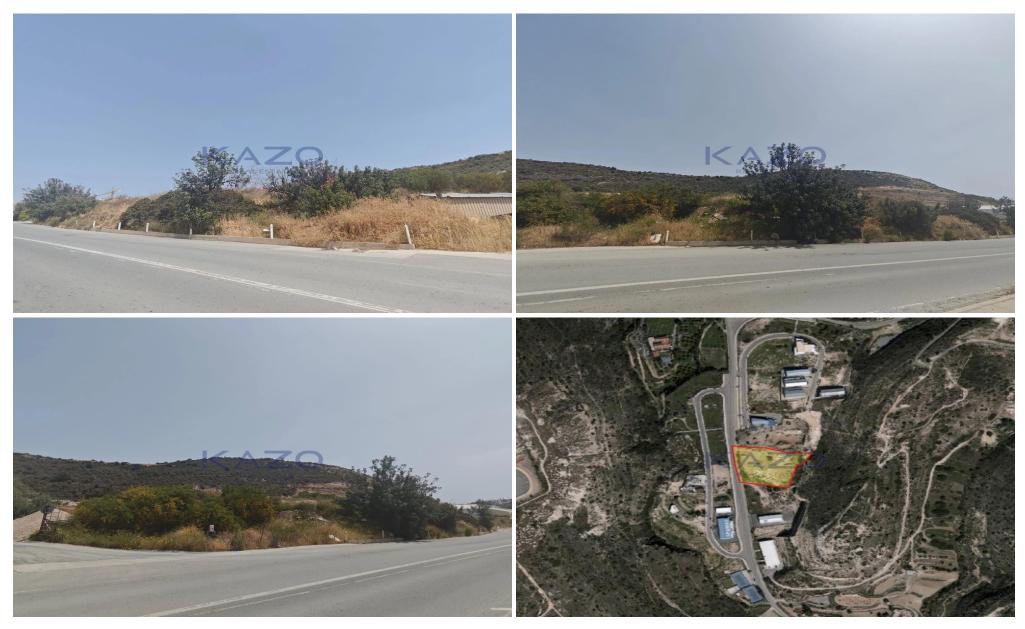

## 7,404m<sup>2</sup> Plot for Sale in Limassol - Panthea

This industrial land parcel with the extent of 7,404 square meters is offered for sale and holds a B $\delta$ 4 zone, with the allowance of a building density area of 80% and 60% coverage ratio, with an allowance of two floors of warehouse development. The industrial land parcel offers easy access to the motorway and to other cities, since it is just 5 minutes from Mesa Geitonia roundabout, offering low logistic transportation costs and easy access throughout the city. The surrounding area consists of existing industrial warehouses and the land holds a freehold ownership status.