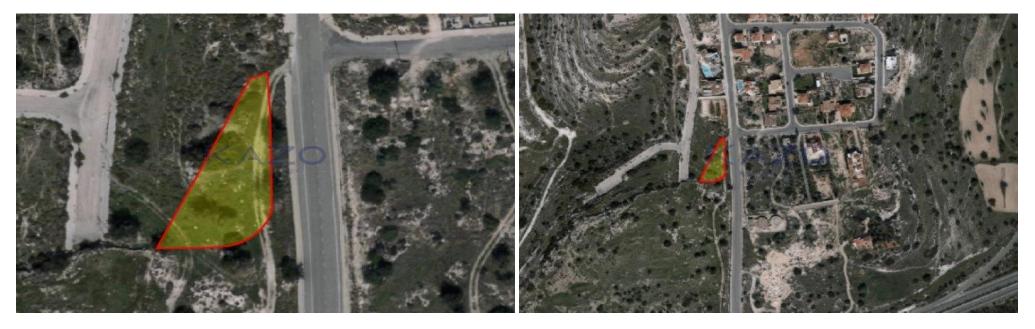

## 898m<sup>2</sup> Plot for Sale in Erimi, Limassol District

Residential land parcel for sale in the beautiful area of Erimi, Limassol. The area is situated next to the motorway, enabling easy access and just 15 minutes from the city center. The land parcel has an extent of 898 square meters, with 60% building density and 35% building coverage, with a maximum allowance of 8.3 meters in height and two floors rise in development. An ideal offer for housing development since it falls in the H3 residential building zone, with a net buildable covered area of 538 square meters. The extent of the land results in a 5% deduction from the total square meters for green area, and 10-15% in road widening.