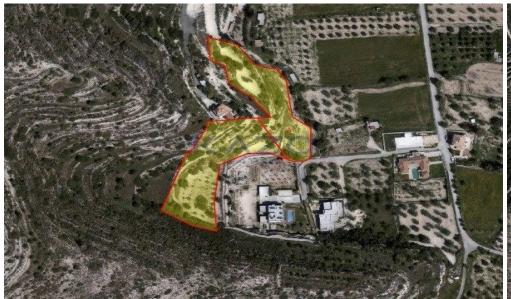

## 4,515m<sup>2</sup> Plot for Sale in Limassol District

Half residential land for sale in the wonderful village of Fasoula!

The residential land is 2257 square meters and consists of half part of a land of 4515 square meters. More specifically, the half residential land falls in the H6 zone, with 20% building density, 20% building coverage, allowing a maximum height of 8.3 meters and two floors development. In addition, part of this unique parcel falls into the Z1 zone.

This land parcel consists of a unique opportunity for those who want to develop or invest for residential purposes in the beautiful area of Fasoula. The village has all the basic services and amenities that every modern household needs, while in less than 15 min...