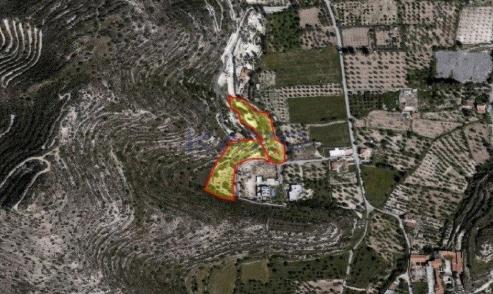

## 4,515m<sup>2</sup> Plot for Sale in Limassol District

Half residential land for sale in the wonderful village of Fasoula!

The residential land is 2257 square meters and consists of half part of a land of 4515 square meters. More specifically, the half residential land falls in the H6 zone, with 20% building density, 20% building coverage, allowing a maximum height of 8.3 meters and two floors development. In addition, part of this unique parcel falls into the Z1 zone.

This land parcel consists of a unique opportunity for those who want to develop or invest for residential purposes in the beautiful area of Fasoula. The village has all the basic services and amenities that every modern household needs, while in less than 15 min...