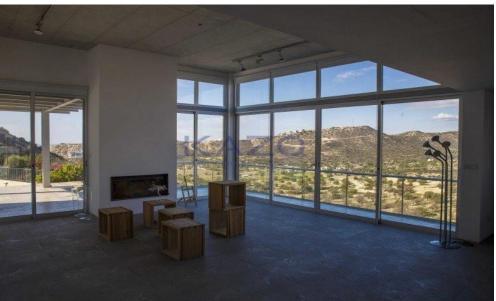

## 6+ Bedroom House for Sale in Limassol - Panthea

Modern and prestigious six-bedroom house with a private pool and garden area for sale in the Panthea, Mesa Geitonia area.

This magnificent six-bedroom detached house is located in the Panthea area, in Mesa Geitonia. The location of the property offers wonderful mountain views and easy access to the Motorway. In particular, the detached villa is just 5 minutes of driving to the Motorway and 15 minutes to the city center and any quarter of the town (Germasoyeia Tourist area, Agios Tychonas, Neapolis, Zakaki). This unique house is close to all types of services that such a luxurious household will need, amenities ranging from supermarkets, bakeries, pharmacies, restaurants, bars, priv...