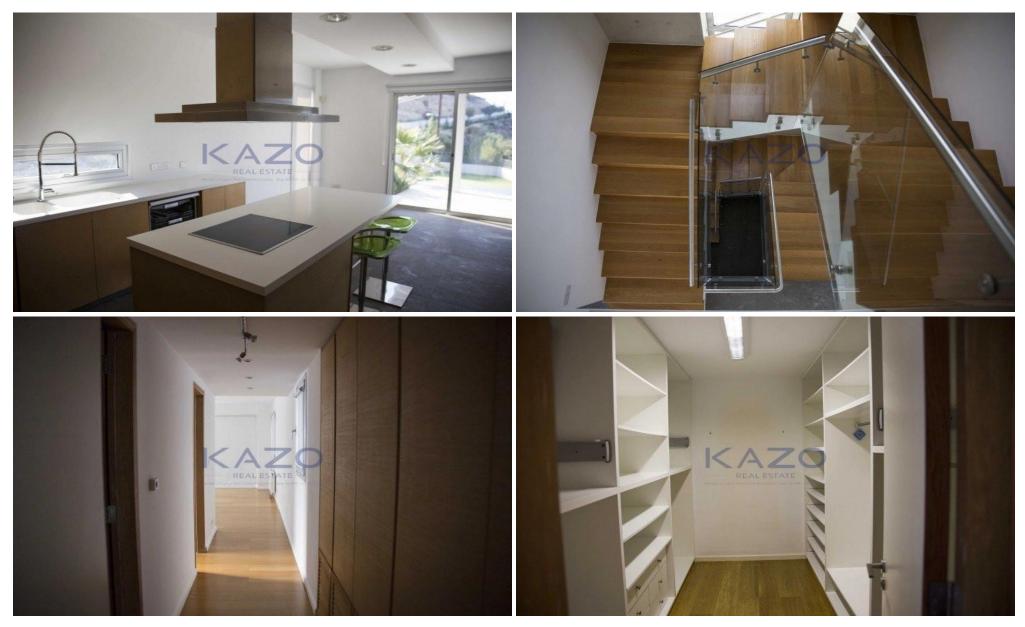

## 6+ Bedroom House for Sale in Limassol - Panthea

Modern and prestigious six-bedroom house with a private pool and garden area for sale in the Panthea, Mesa Geitonia area.

This magnificent six-bedroom detached house is located in the Panthea area, in Mesa Geitonia. The location of the property offers wonderful mountain views and easy access to the Motorway. In particular, the detached villa is just 5 minutes of driving to the Motorway and 15 minutes to the city center and any quarter of the town (Germasoyeia Tourist area, Agios Tychonas, Neapolis, Zakaki). This unique house is close to all types of services that such a luxurious household will need, amenities ranging from supermarkets, bakeries, pharmacies, restaurants, bars, priv...