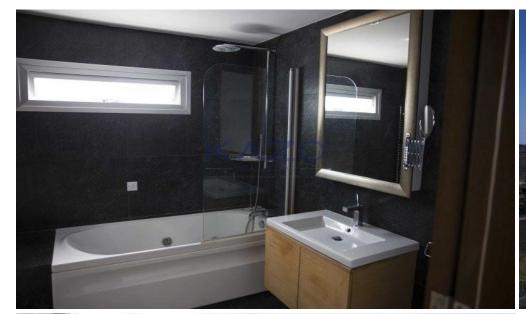

| Property Info    |                         | Plot / Area Info             |                              | Additional info  |                  |
|------------------|-------------------------|------------------------------|------------------------------|------------------|------------------|
| Covered Area     | 260                     | Plot area<br>Pool<br>Parking | 438<br>Yes<br>Uncovered, Yes | Reference Number | SR19422          |
| Furnishing       | Unfurnished             |                              |                              | Property type    | House            |
| Heating          | Underfloor Heating, Yes |                              |                              | Condition        | <b>Pre-Owned</b> |
| Air Conditioning | All rooms, Yes          |                              |                              | Bathrooms        | 3                |