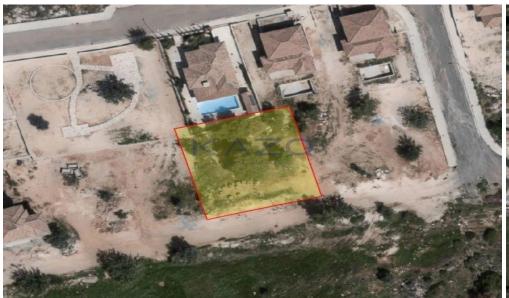

## 755m<sup>2</sup> Plot for Sale in Souni, Limassol District

This residential plot is located in a quiet area of Souni, Limassol, Cyprus.

The plot parcel is now offered for sale and it is applicable to VAT. The plot has a square shape with a south orientation and it is an ideal option for young couples and families that are seeking to develop their dream home. This plot covers 755 square meters and has a 20% building density ratio and 20% coverage ratio. It holds an H6 building zone, enabling the development of two floors of residential property, with a maximum allowance of 8.3 meters in height. The building zone of this plot enables a net buildable covered area of 150 square meters in total, offering the opportunity to develop a spacious ho...