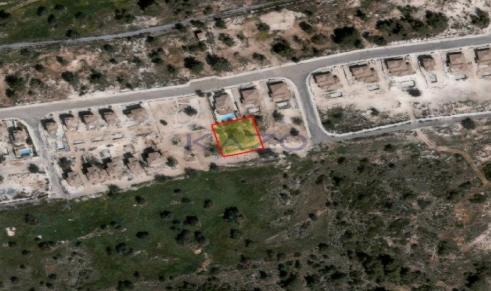

## 755m<sup>2</sup> Plot for Sale in Souni, Limassol District

This residential plot is located in a quiet area of Souni, Limassol, Cyprus.

The plot parcel is now offered for sale and it is applicable to VAT. The plot has a square shape with a south orientation and it is an ideal option for young couples and families that are seeking to develop their dream home. This plot covers 755 square meters and has a 20% building density ratio and 20% coverage ratio. It holds an H6 building zone, enabling the development of two floors of residential property, with a maximum allowance of 8.3 meters in height. The building zone of this plot enables a net buildable covered area of 150 square meters in total, offering the opportunity to develop a spacious ho...