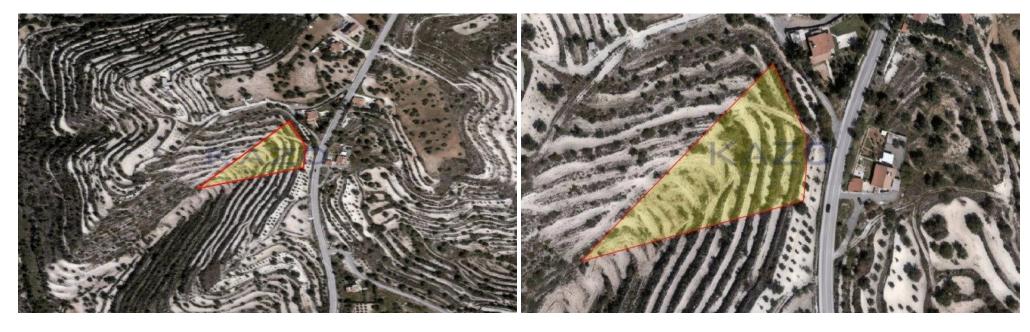

## 6,689m<sup>2</sup> Plot for Sale in Apesia, Limassol District

Agricultural land for sale in the newly popular area of Apesia, just 15 minutes driving distance from Limassol. We are delighted to offer this amazing offer that is now available for sale at an incredible price. This is an ideal offer for investors who seek a long-term investment, with the objective that the land parcel will be added into a residential building zone, thus maximizing the value of the land parcel. Currently, the agricultural land holds a  $\Gamma$ 3 zone, with a 10% building density and coverage ratio, with a maximum allowance of 8.3 meters in height and two floors development allowance.

The land parcel is situated on the main road of Apesia - Korfi road and it is si...

| Property Info | Plot / Area Info |      | Additional info  |                |
|---------------|------------------|------|------------------|----------------|
|               |                  |      | Reference Number | SL19869        |
|               | Plot area        | 6689 | Property type    | Land and Plots |
|               |                  |      | Condition        | Pre-Owned      |