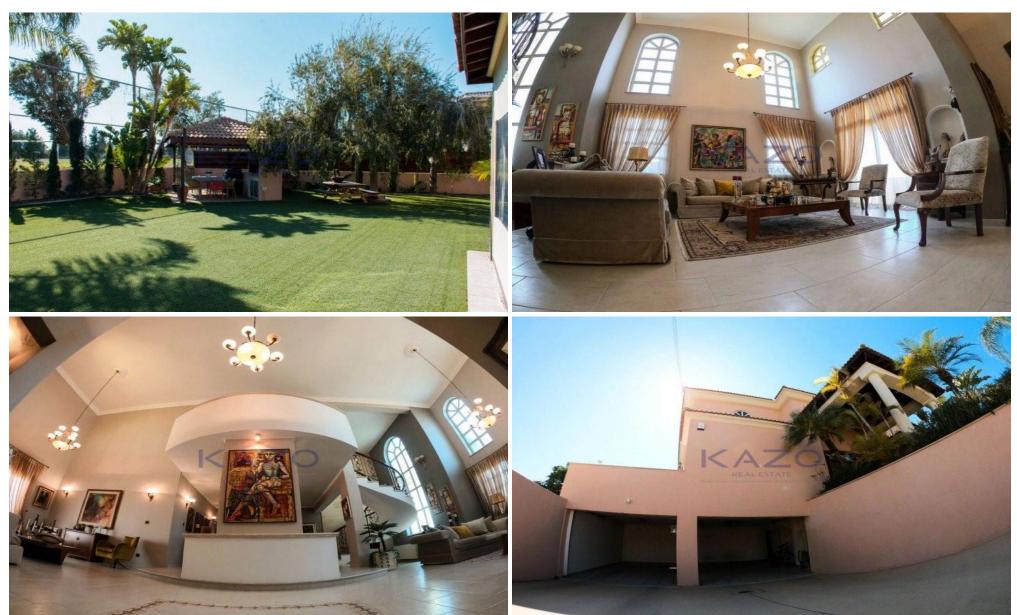

## **5 Bedroom House for Sale in Limassol District**

Luxury and spacious this five-bedroom detached villa in the Germasoyeia Tourist area is available for sale!

The detached villa sits on a large plot area of 960 square meters and offers an internal area of 550 square meters. This magnificent villa consists of a large open plan dining and living room, a kitchen area, three bedrooms with an en-suite shower and fitted wardrobes, two additional bedrooms, two guest toilets, a storage room, a laundry room, and a home cinema room. As an extra, the five-bedroom villa comes with a fully equipped kitchen, fully furnished, a water pressure system, central heating, air-conditioning units, an alarm system, an intercom system, two covered parking...