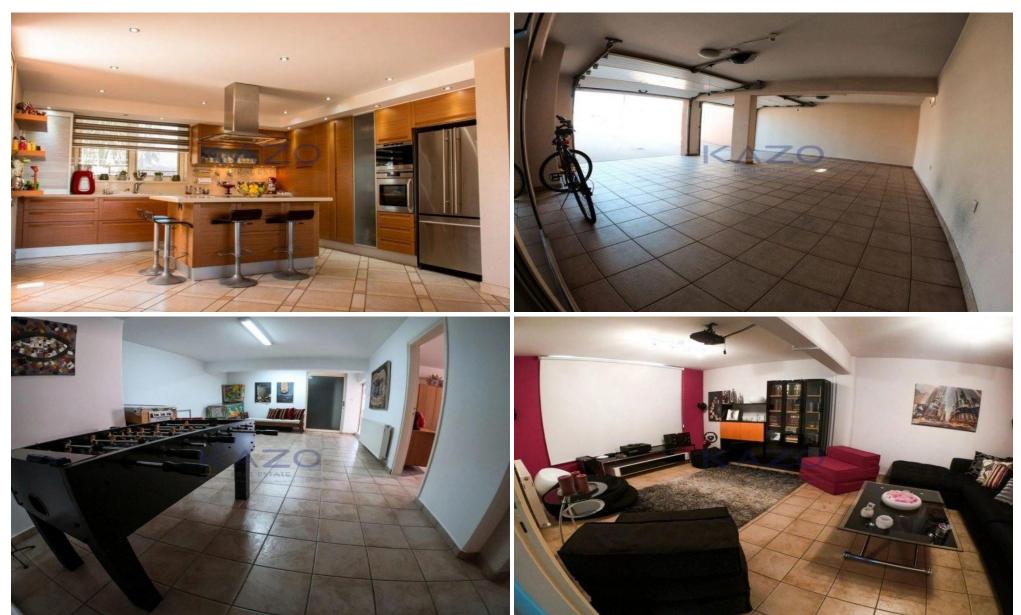

## **5 Bedroom House for Sale in Limassol District**

Luxury and spacious this five-bedroom detached villa in the Germasoyeia Tourist area is available for sale!

The detached villa sits on a large plot area of 960 square meters and offers an internal area of 550 square meters. This magnificent villa consists of a large open plan dining and living room, a kitchen area, three bedrooms with an en-suite shower and fitted wardrobes, two additional bedrooms, two guest toilets, a storage room, a laundry room, and a home cinema room. As an extra, the five-bedroom villa comes with a fully equipped kitchen, fully furnished, a water pressure system, central heating, air-conditioning units, an alarm system, an intercom system, two covered parking...