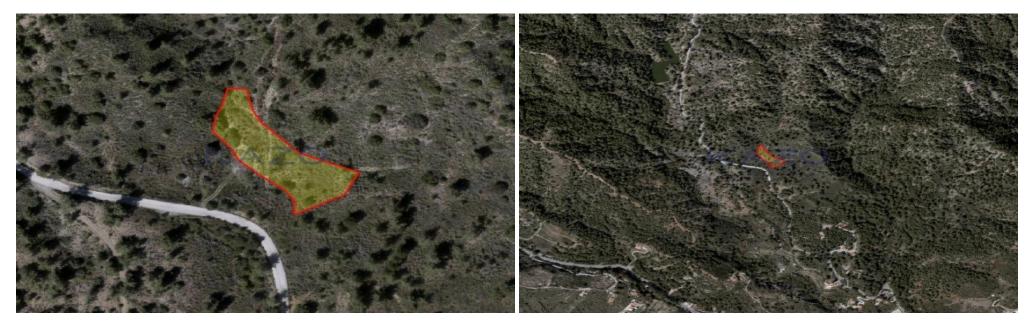

## 2,342m<sup>2</sup> Plot for Sale in Pera Pedi, Limassol District

Located in the beautiful village of Pera Pedi, this land parcel has an extent of 2,342 square meters and falls into an H7 residential zone. Pera Pedi village has a 34 kilometers distance from Limassol. It holds a 15% building density, 15% building coverage, with an 8.3 meter in height and a maximum allowance of two floors. In addition, this land parcel offers a net buildable area of 352 square meters, enough space for housing development.

Amenities Location

**Location:** Pera Pedi Region: **Limassol** 

Coordinates: 34.868691120251 / 32.867143199633

**Price: €150 000 + VAT** 

VAT Excluded

Title transfer fee ~€2 900.00

Price per SQM €64.00/m²

Common expenses None