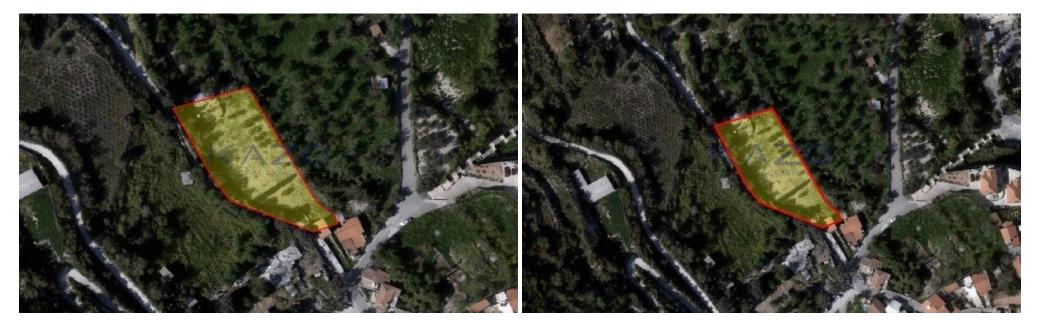

## 2,007m<sup>2</sup> Plot for Sale in Limassol District

Incredible sales offer of residential land of 2,007 square meters in the Agios Georgios village, in Limassol.

This large parcel has an extent of 2,007 square meters and falls into an H3 residential zone. In addition, this property holds a 60% building density, 35% building coverage, with an 8.3 meter in height and a maximum allowance of two floors.

Located in the beautiful village of Agios Georgios (Lemesou), this land parcel consists a great opportunity for anyone who is planning a housing development in that area. The Agios Georgios village is close to Lofou, Silikou, and Doros villages, and approximately 30 kilometers from Limassol.