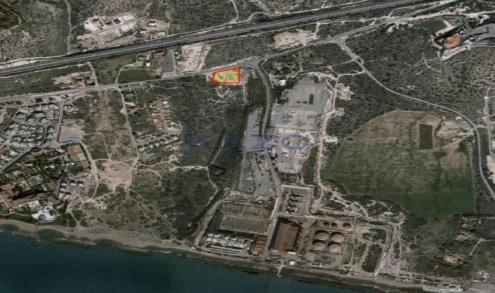

Located in the Pyrgos Tourist area, this residential land is in proximity to the beach and offers quick access to the Limassol-Nicosia Motorway. This land parcel is close to the Vasilikos Energy Center,...