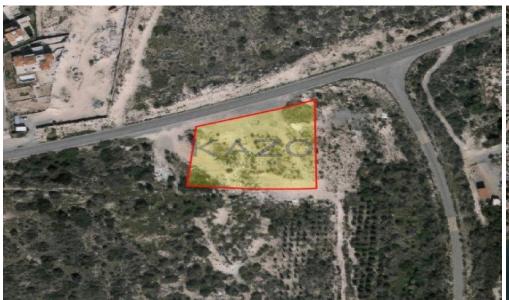

## 4,330m<sup>2</sup> Plot for Sale in Limassol District

Amazing sales offer of a large residential land parcel in the Pyrgos Tourist Area.

The residential land covers an area of 4,330 square meters and falls in the  $K\alpha 11$  zone. In particular, this brilliant piece of land offers a building density of 20%, a building coverage of 15%, and allows a maximum development of up to 10 meters in height and 2 floors. This land area consists of a unique opportunity for those who want to invest in residential housing in a popular tourist area.