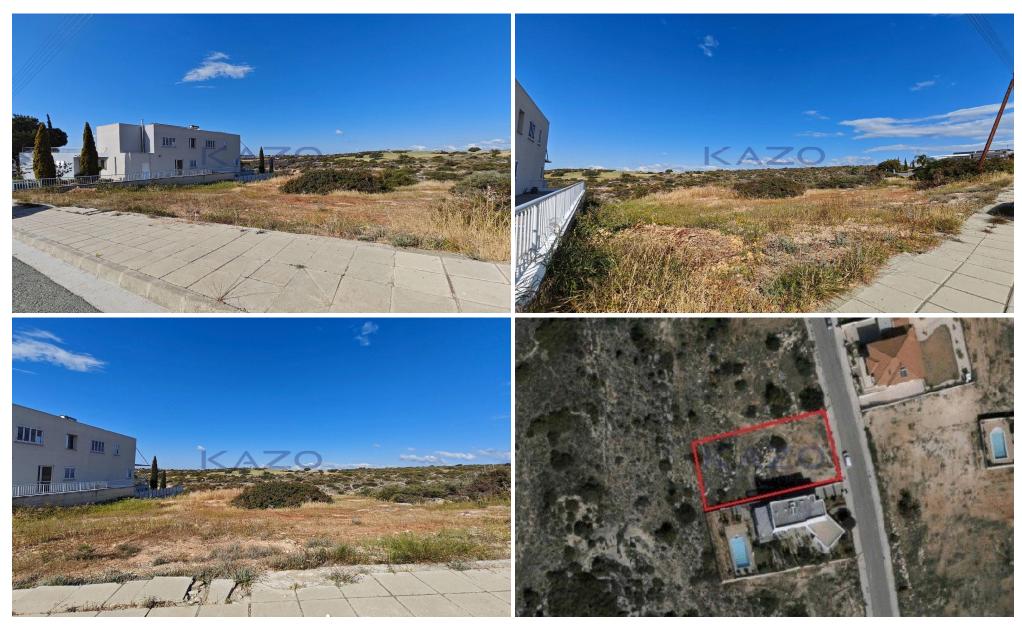

## 932m<sup>2</sup> Plot for Sale in Limassol - Agia Fyla

Brilliant sales opportunity of a residential plot parcel in the Agia Fyla area.

The residential plot is located in the Agia Fyla area, one of the most beautiful areas of the city. This plot parcel offers quick access to the Motorway, meaning that it will facilitate traveling to the city center, other cities, or the countryside. Also, all essential services and amenities that a household needs are in close distance to the residential plot.

This wonderful residential plot parcel covers an area of 932 square meters and falls into the  $K\alpha8$  zone. More specifically, the plot offers a 60% building density, 35% building coverage, and allows a development of up to 10 meters and two ...