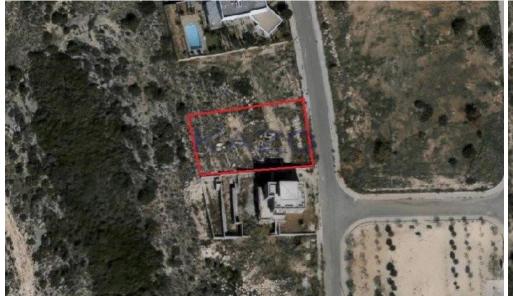

## 941m<sup>2</sup> Plot for Sale in Limassol - Agia Fyla

Residential plot parcel available for immediate sale in Agia Fyla, a great location!

This residential plot expands to an area of 941 square meters and belongs in a Ka8 zone, having a 60% building density and 35% building coverage. This means that in this plot it can be developed a residential building of a maximum height of 10 meters and up to 2 floors. Concerning the above, the plot consists of a majestic opportunity for people who aim to invest in the residential market as in this area there is high housing demand.

The plot is located in Agia Fyla, above the Motorway, and offers unique mountain and town views. Its proximity distance to the Motorway facilitates easy traveli...

| Property Info | Plot / Area Info |     | Additional info  |                |
|---------------|------------------|-----|------------------|----------------|
|               | Plot area        |     | Reference Number | SP20007        |
|               |                  | 941 | Property type    | Land and Plots |
|               |                  |     | Condition        | Pre-Owned      |
|               |                  |     | View             | Sea view       |