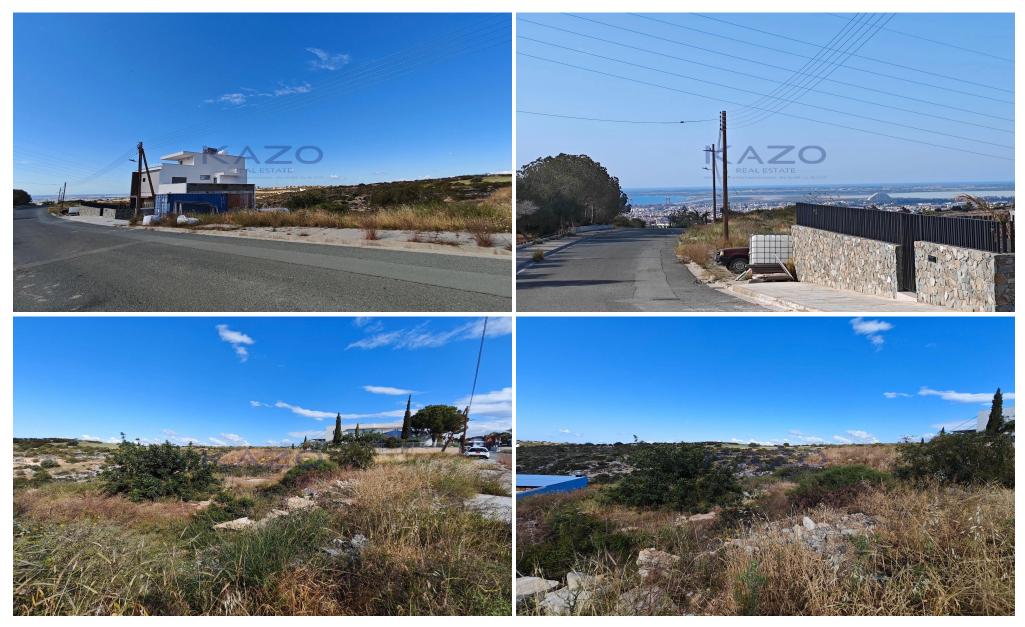

## 941m<sup>2</sup> Plot for Sale in Limassol - Agia Fyla

Residential plot parcel available for immediate sale in Agia Fyla, a great location!

This residential plot expands to an area of 941 square meters and belongs in a Ka8 zone, having a 60% building density and 35% building coverage. This means that in this plot it can be developed a residential building of a maximum height of 10 meters and up to 2 floors. Concerning the above, the plot consists of a majestic opportunity for people who aim to invest in the residential market as in this area there is high housing demand.

The plot is located in Agia Fyla, above the Motorway, and offers unique mountain and town views. Its proximity distance to the Motorway facilitates easy traveli...

| Property Info | Plot / Area Info |     | Additional info  |                |
|---------------|------------------|-----|------------------|----------------|
|               | Plot area        |     | Reference Number | SP20007        |
|               |                  | 941 | Property type    | Land and Plots |
|               |                  |     | Condition        | Pre-Owned      |
|               |                  |     | View             | Sea view       |