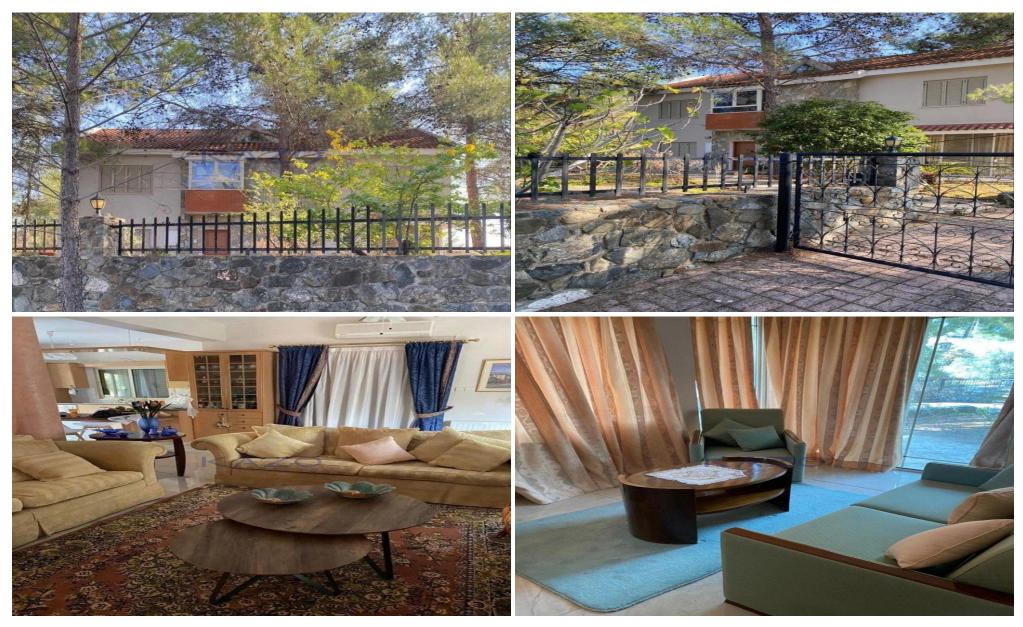

## 4 Bedroom House for Sale in Trimiklini, Limassol District

Incredible sales offer of a four-bedroom detached house in Trimiklini village.

The detached house is located in Trimiklini village, a green and family-friendly village in the Troodos area. The house is close to all essential amenities and services that a household requires, ranging from supermarkets (AlphaMega), schools, pharmacies, restaurants, parks, bakeries, cafes, banks, and more. In addition, this fantastic property is in proximity distance to many wonderful villages such as Omodos, Lofou, Platres, and many other interesting places, while it is just 30 minutes of driving distance from Limassol.

This four-bedroom house offers an internal area of 230 square meters and si...

| <b>Property Info</b> |     | Plot / Area Info |                | Additional info  |                  |
|----------------------|-----|------------------|----------------|------------------|------------------|
|                      |     |                  |                | Reference Number | SR20018          |
| Covered Area         | 230 | Plot area        | 649            | Property type    | House            |
|                      |     | Parking          | Uncovered, Yes | Condition        | <b>Pre-Owned</b> |
|                      |     |                  |                | Bathrooms        | 1                |