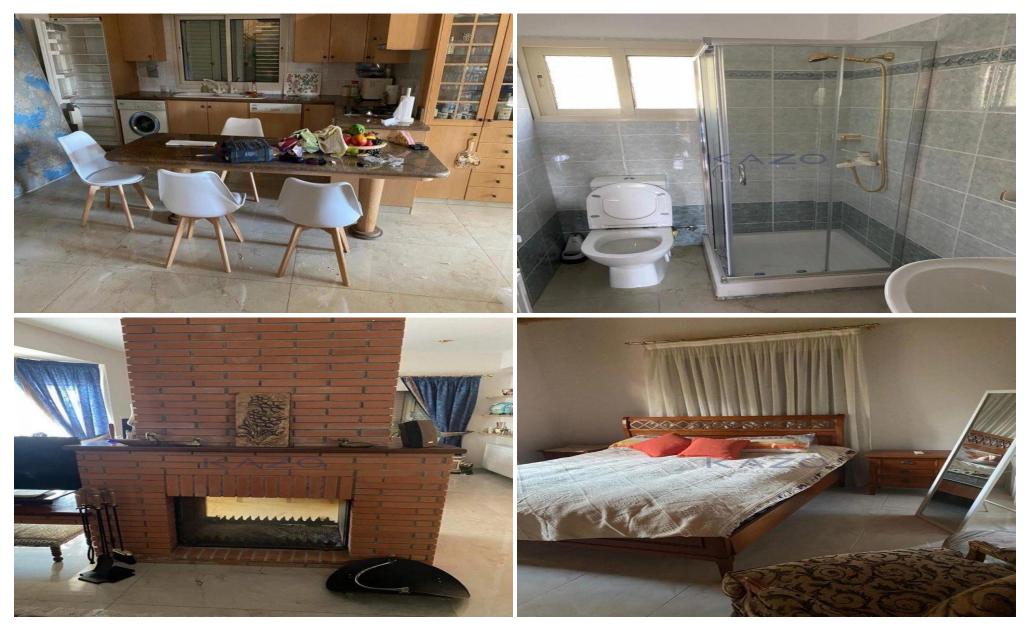

## 4 Bedroom House for Sale in Trimiklini, Limassol District

Incredible sales offer of a four-bedroom detached house in Trimiklini village.

The detached house is located in Trimiklini village, a green and family-friendly village in the Troodos area. The house is close to all essential amenities and services that a household requires, ranging from supermarkets (AlphaMega), schools, pharmacies, restaurants, parks, bakeries, cafes, banks, and more. In addition, this fantastic property is in proximity distance to many wonderful villages such as Omodos, Lofou, Platres, and many other interesting places, while it is just 30 minutes of driving distance from Limassol.

This four-bedroom house offers an internal area of 230 square meters and si...

| <b>Property Info</b> |     | Plot / Area Info |                | Additional info  |                  |
|----------------------|-----|------------------|----------------|------------------|------------------|
|                      |     |                  |                | Reference Number | SR20018          |
| Covered Area         | 230 | Plot area        | 649            | Property type    | House            |
|                      |     | Parking          | Uncovered, Yes | Condition        | <b>Pre-Owned</b> |
|                      |     |                  |                | Bathrooms        | 1                |