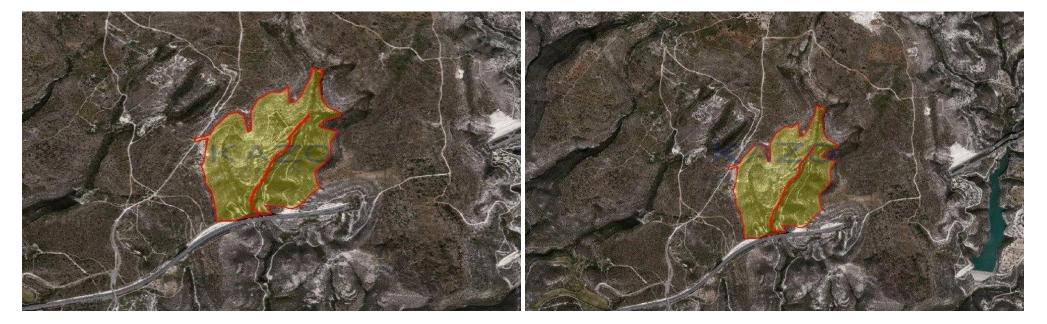

## 504,488m<sup>2</sup> Plot for Sale in Limassol District

Large agricultural land parcel of 504,488 square meters is available for sale in Sotira Lemesou village.

This huge agricultural land is located in Sotira village, just 10 minutes' driving distance from Limassol. The land area offers an area of 504,488 square meters and falls into the Γ0 agricultural zone, while the building density and coverage factors are set by the provisions of Development Plans. Also, it must be mentioned that the land parcel is within the Sovereign British Base Area of Akrotiri. The land parcel is situated next to the Limassol – Paphos Motorway tunnels, facilitating traveling to any area across the island.

To find out more information about...

| Property Info | Plot / Area Info |        | Additional info  |                       |
|---------------|------------------|--------|------------------|-----------------------|
|               |                  |        | Reference Number | SL20029               |
|               | Plot area        | 504488 | Property type    | <b>Land and Plots</b> |
|               |                  |        | Condition        | Pre-Owned             |