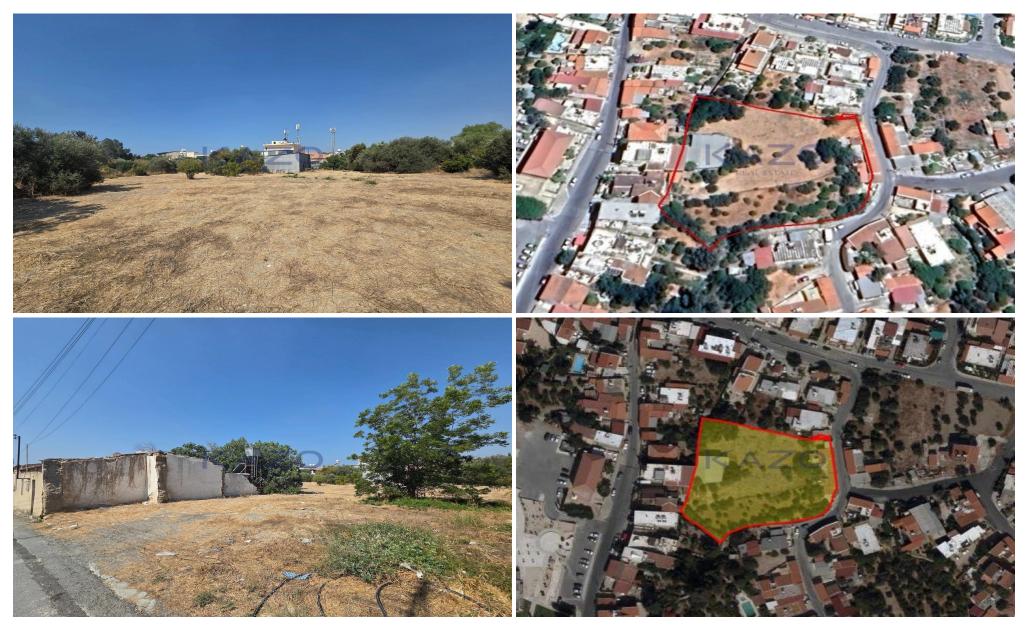

## 4,014m<sup>2</sup> Plot for Sale in Episkopi Lemesou, Limassol District

Fantastic sales opportunity of a large plot parcel of 4,014 square meters in the heart of Episkopi.

The residential plot expands to an area of 4,014 square meters and holds an H2 building zone. In particular, the plot offers a building density of 90%, a building coverage of 50%, and allows the development of two floors and a maximum height of 8,3 meters. This incredible plot has a southeast orientation and direct access to the road.

It is located in the heart of Episkopi village, a fantastic area that is less than five minutes away from the Limassol – Paphos Motorway and just 15 minutes outside Limassol. Also, the property enjoys easy access to all essential services...