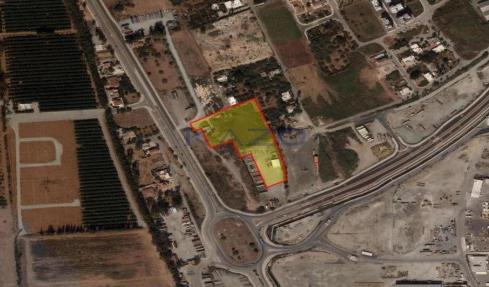

## 11,898m<sup>2</sup> Plot for Sale in Limassol - Zakaki

Incredibly large mixed-use land parcel is available for sale in Zakaki, west Limassol.

The land parcel covers an area of 11,898 and holds  $K\alpha5$  and  $B\alpha4$ -BE3 zone, 71% of the land belongs to the  $K\alpha5$  residential zone, offering 100% building density, and 50% building coverage, allowing development up to 13,5 meters and three floors. The 29% of the land holds a  $B\alpha4$ -BE3 industrial zone, offering a building density of 90%, a building coverage of 60%, and allows the development of 2 floors.

Located in the Zakaki area, one of the most developing areas in Limassol, this amazing land parcel is in proximity to the New Port, My Mall, the New Casino, and the sandy beach of Lad...

| <b>Property Info</b> | Plot / Area Info |       | Additional info  |                |
|----------------------|------------------|-------|------------------|----------------|
|                      |                  |       | Reference Number | SL20075        |
|                      | Plot area        | 11898 | Property type    | Land and Plots |
|                      |                  |       | Condition        | Pre-Owned      |