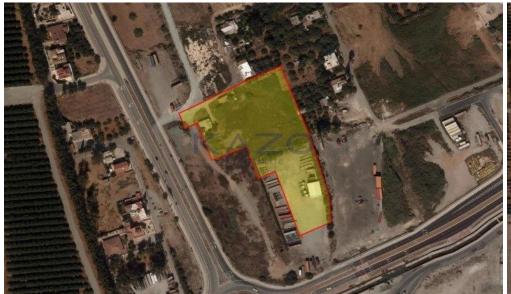

## 11,898m<sup>2</sup> Plot for Sale in Limassol - Zakaki

Incredibly large mixed-use land parcel is available for sale in Zakaki, west Limassol.

The land parcel covers an area of 11,898 and holds  $K\alpha5$  and  $B\alpha4$ -BE3 zone, 71% of the land belongs to the  $K\alpha5$  residential zone, offering 100% building density, and 50% building coverage, allowing development up to 13,5 meters and three floors. The 29% of the land holds a  $B\alpha4$ -BE3 industrial zone, offering a building density of 90%, a building coverage of 60%, and allows the development of 2 floors.

Located in the Zakaki area, one of the most developing areas in Limassol, this amazing land parcel is in proximity to the New Port, My Mall, the New Casino, and the sandy beach of Lad...

| <b>Property Info</b> | Plot / Area Info |       | Additional info  |                |
|----------------------|------------------|-------|------------------|----------------|
|                      |                  |       | Reference Number | SL20075        |
|                      | Plot area        | 11898 | Property type    | Land and Plots |
|                      |                  |       | Condition        | Pre-Owned      |