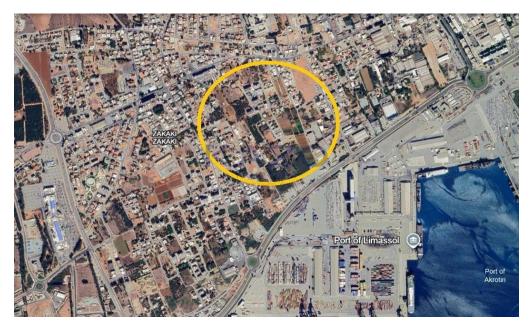

## 8,886m<sup>2</sup> Plot for Sale in Limassol - Zakaki

For sale: Exceptional development land located in the vibrant area of Zakaki. This impressive plot measures 8,886 square meters, providing ample space for your next project. Zakaki is a rapidly growing locality known for its excellent amenities and convenient access to major roadways. The area boasts a blend of residential and commercial developments, making it an ideal spot for both housing and business ventures.

| Property Info | Plot / Area Info |      | Additional info  |                |
|---------------|------------------|------|------------------|----------------|
|               |                  |      | Reference Number | SL20076        |
|               | Plot area        | 8886 | Property type    | Land and Plots |
|               |                  |      | Condition        | Pre-Owned      |