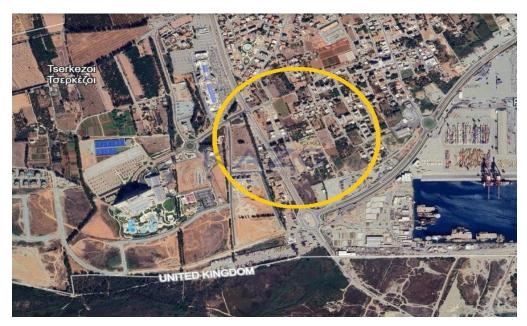

## 8,672m<sup>2</sup> Plot for Sale in Limassol - Zakaki

For sale is an impressive development land situated in the vibrant area of Zakaki. This large plot spans an expansive 8,672 square meters, providing ample space for various development opportunities. Zakaki is known for its strategic location and growing infrastructure, making it an ideal spot for both residential and commercial projects.

The neighborhood boasts a mix of amenities, including shops, schools, and recreational facilities. Its proximity to major roads and public transport links enhances accessibility, appealing to both investors and future residents. With a dynamic community atmosphere and a focus on development, Zakaki is becoming a sought-after destination for those ...