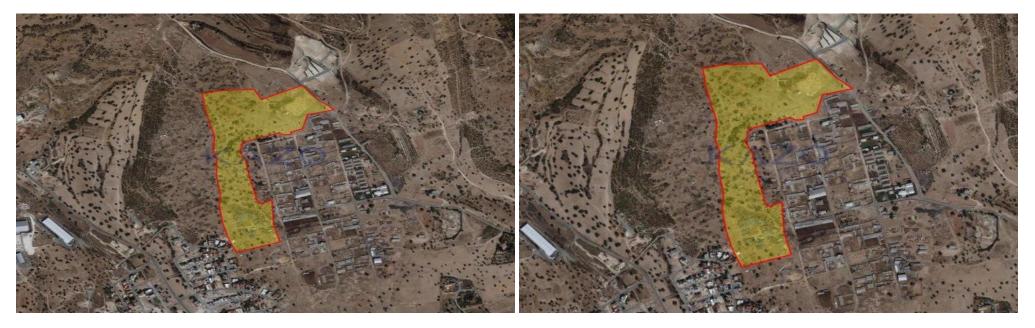

## 132,443m<sup>2</sup> Plot for Sale in Limassol District

Large land parcel available for sale in the developing area of Kato Polemidia, above the Motorway

The land covers an area of 132,443 square meters and holds a  $K\alpha 8$ , a  $\Delta \alpha 2$ , and an AZ zone. In particular, 94% of the land parcel belongs to the  $K\alpha 8$  zone offering 60% building density and 35% building coverage, allowing the development of up to 2 floors and 10 meters in height. Also, 2% of the land area holds a  $\Delta \alpha 2$  zone, with a 1% building density, 1% building coverage, and an allowance of one floor and five meters. In addition, 4% of this land parcel area does not belong to any zone (AZ). This land parcel enjoys direct access to the main road and offers an eastern orientation.