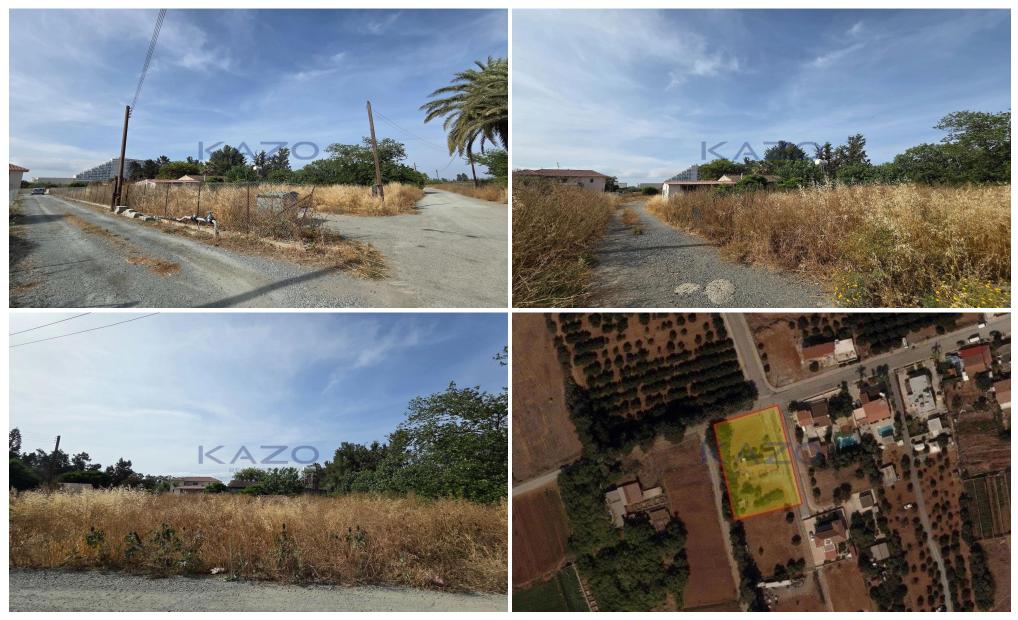

#### 1,850m<sup>2</sup> Plot for Sale in Asomatos, Limassol District

Incredible residential land parcel for sale in the Asomatos area, close to all amenities and new residential developments.

This brilliant land parcel covers an area of 1,850 square meters and falls in a K $\alpha$ 9 residential zone. The land parcel offers 40% of building density, 25% of building coverage, allowing the development of up to 10 meters and two levels. In the land parcel, there is a detached house, developed in 1980. Located in the Asomatos area, in west Limassol, this amazing residential land parcel is in proximity to large developments such as My Mall, the New Port, the New Casino, residential complexes, and golf resorts. Also, close to the land parcel, there are all types ...