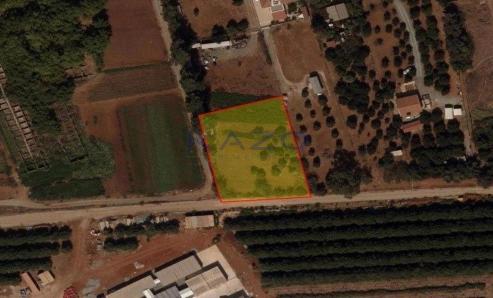

## 2,003m<sup>2</sup> Plot for Sale in Asomatos, Limassol District

Rectangular-shaped land parcel is available for sale in the Asomatos area, in an excellent location close to big residential and commercial developments.

Located in the Asomatos area, this land parcel falls in the K $\alpha$ 9 residential housing zone, with an extended area of 2,003 square meters, 40% density ratio, 25% coverage ratio, with a maximum height of 10 meters, and two floors allowance in development. The land is situated next to My Mall and the New Casino, just 10-15 minutes driving distance from the city center and the Motorway, and in proximity range from all types of services and amenities.