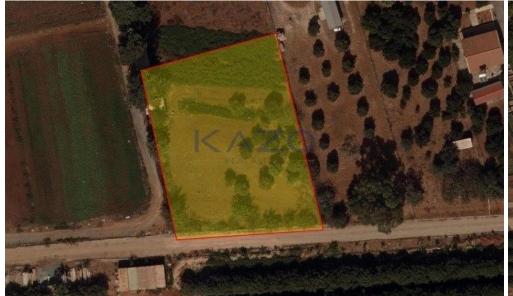

## 2,003m<sup>2</sup> Plot for Sale in Asomatos, Limassol District

Rectangular-shaped land parcel is available for sale in the Asomatos area, in an excellent location close to big residential and commercial developments.

Located in the Asomatos area, this land parcel falls in the K $\alpha$ 9 residential housing zone, with an extended area of 2,003 square meters, 40% density ratio, 25% coverage ratio, with a maximum height of 10 meters, and two floors allowance in development. The land is situated next to My Mall and the New Casino, just 10-15 minutes driving distance from the city center and the Motorway, and in proximity range from all types of services and amenities.