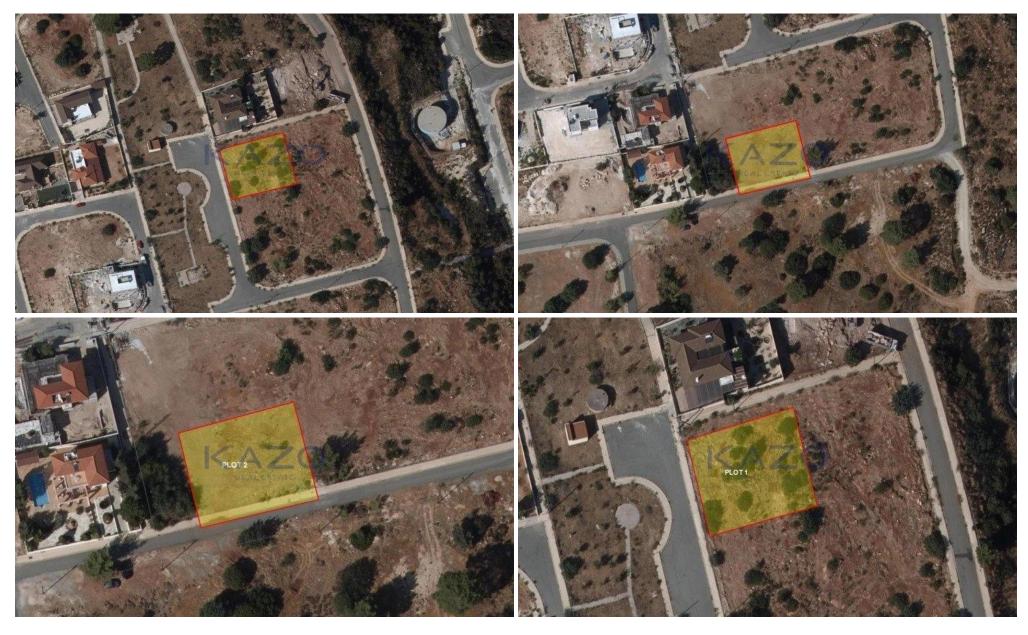

## 839m<sup>2</sup> Plot for Sale in Souni, Limassol District

Incredible sales opportunity of thirteeen residential plots in the wonderful village of Souni-Zanakia, close to Limassol.

The residential plots fall into an H6 residential zone, with 20% building density and 20% building coverage, allowing a development of two floors and up to 8.3 meters. The available residential plots are:

| Property Info | Plot / Area Info |     | Additional info  |                |
|---------------|------------------|-----|------------------|----------------|
|               |                  |     | Reference Number | SP20304        |
|               | Plot area        | 839 | Property type    | Land and Plots |
|               |                  |     | Condition        | Pre-Owned      |