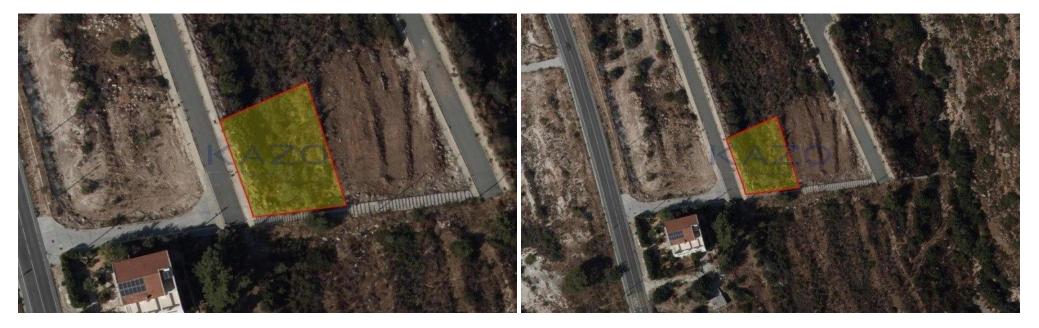

## 690m<sup>2</sup> Plot for Sale in Souni, Limassol District

Brilliant sales opportunity of a residential plot in Souni-Zanakia, a lovely area close to Limassol.

These residential plot fall into an H6 residential zone and offer a 20% building density and 20% building coverage. In particular, it allows the development of two floors and up to 8.3 meters.

The plot is located only 20 minutes' driving distance away from the city center of Limassol which is in proximity to all types of services and amenities such as supermarkets, schools, retail shops, pharmacies, and much more. There are located near existing properties where the main facilities such are electricity and water are provided.