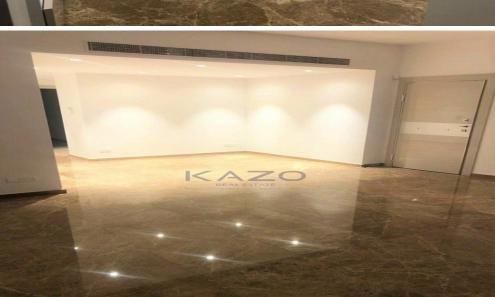

## 4 Bedroom Apartment for Sale in Limassol - Neapolis

Brand new four-bedroom whole-floor apartment for sale in the Neapolis area, just a few meters from the beach.

The four-bedroom apartment covers the entire first floor of a five-level residential building. The apartment offers an internal area of 170 square meters and an external area of 50 square meters. In particular, the whole-floor apartment consists of an open-plan living room, dining, and kitchen area, a guest toilet, two bedrooms with an en-suite shower each, a bathroom, two additional bedrooms, and a large covered veranda. As a plus, the four-bedroom apartment comes with laminate parquet in the bedrooms, a VRV air-conditioning system, double-glazed windows, a solar water sys...