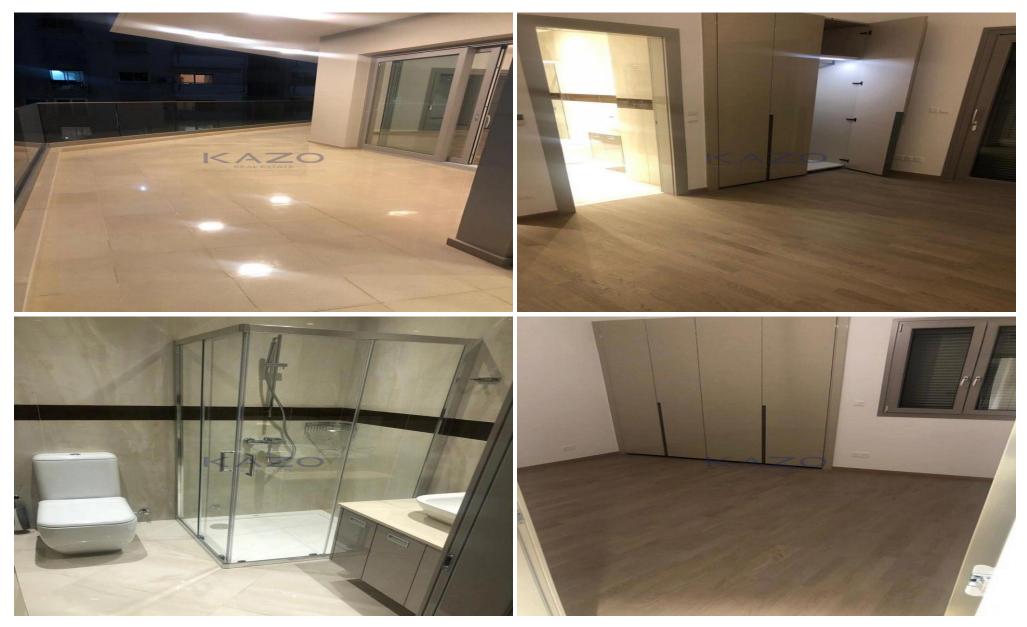

## 4 Bedroom Apartment for Sale in Limassol - Neapolis

Brand new four-bedroom whole-floor apartment for sale in the Neapolis area, just a few meters from the beach.

The four-bedroom apartment covers the entire first floor of a five-level residential building. The apartment offers an internal area of 170 square meters and an external area of 50 square meters. In particular, the whole-floor apartment consists of an open-plan living room, dining, and kitchen area, a guest toilet, two bedrooms with an en-suite shower each, a bathroom, two additional bedrooms, and a large covered veranda. As a plus, the four-bedroom apartment comes with laminate parquet in the bedrooms, a VRV air-conditioning system, double-glazed windows, a solar water sys...