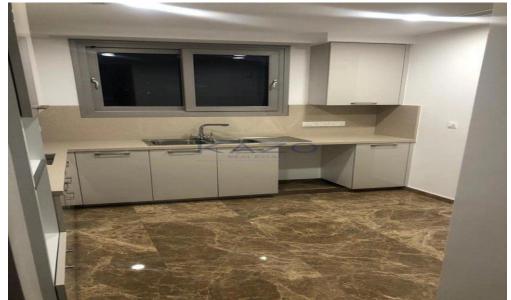

## 4 Bedroom Apartment for Sale in Limassol - Neapolis

Brand new four-bedroom whole-floor apartment for sale in the Neapolis area, just a few meters from the beach.

The four-bedroom apartment covers the entire first floor of a five-level residential building. The apartment offers an internal area of 170 square meters and an external area of 50 square meters. In particular, the whole-floor apartment consists of an open-plan living room, dining, and kitchen area, a guest toilet, two bedrooms with an en-suite shower each, a bathroom, two additional bedrooms, and a large covered veranda. As a plus, the four-bedroom apartment comes with laminate parquet in the bedrooms, a VRV air-conditioning system, double-glazed windows, a solar water sys...