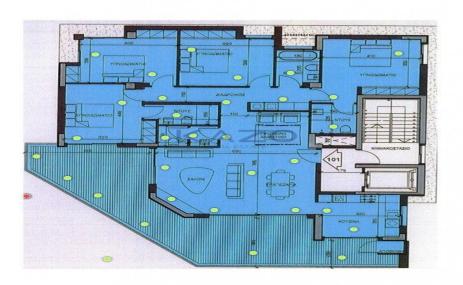

## 4 Bedroom Apartment for Sale in Limassol - Neapolis

Brand new four-bedroom whole-floor apartment for sale in the Neapolis area, just a few meters from the beach.

The four-bedroom apartment covers the entire first floor of a five-level residential building. The apartment offers an internal area of 170 square meters and an external area of 50 square meters. In particular, the whole-floor apartment consists of an open-plan living room, dining, and kitchen area, a guest toilet, two bedrooms with an en-suite shower each, a bathroom, two additional bedrooms, and a large covered veranda. As a plus, the four-bedroom apartment comes with laminate parquet in the bedrooms, a VRV air-conditioning system, double-glazed windows, a solar water sys...