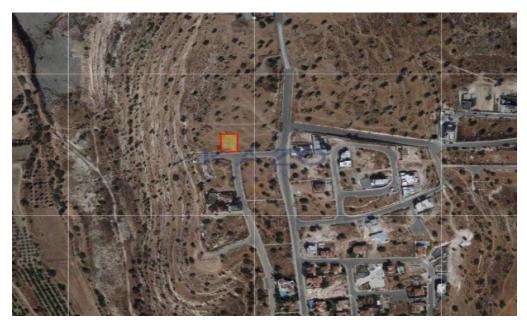

## 640m<sup>2</sup> Plot for Sale in Erimi, Limassol District

Rectangular residential plot available for sale in the hill of Erimi, just minutes driving distance from Limassol Curium and Ladies Mile sandy beaches. The residential plot is ideal for young couples and families that are on the search for residential plot to develop their new home. The plot has an extent of 640 square meters of usable buildable area and it includes two housing zones of H3 & H5 with a building density factor of 60% and 30%. In addition, the plot has a south-face orientation, overlooking Erimi area! The plot is located on the north side of Limassol – Paphos motorway, enabling easy access to the motorway and to the city center.