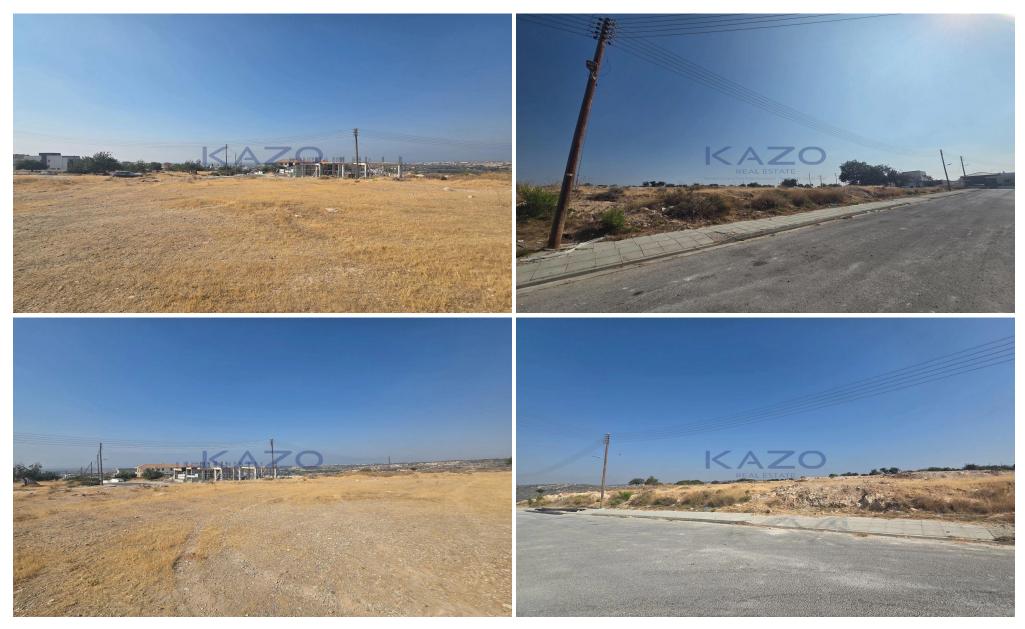

## 640m<sup>2</sup> Plot for Sale in Erimi, Limassol District

Rectangular residential plot available for sale in the hill of Erimi, just minutes driving distance from Limassol Curium and Ladies Mile sandy beaches. The residential plot is ideal for young couples and families that are on the search for residential plot to develop their new home. The plot has an extent of 640 square meters of usable buildable area and it includes two housing zones of H3 & H5 with a building density factor of 60% and 30%. In addition, the plot has a south-face orientation, overlooking Erimi area! The plot is located on the north side of Limassol – Paphos motorway, enabling easy access to the motorway and to the city center.