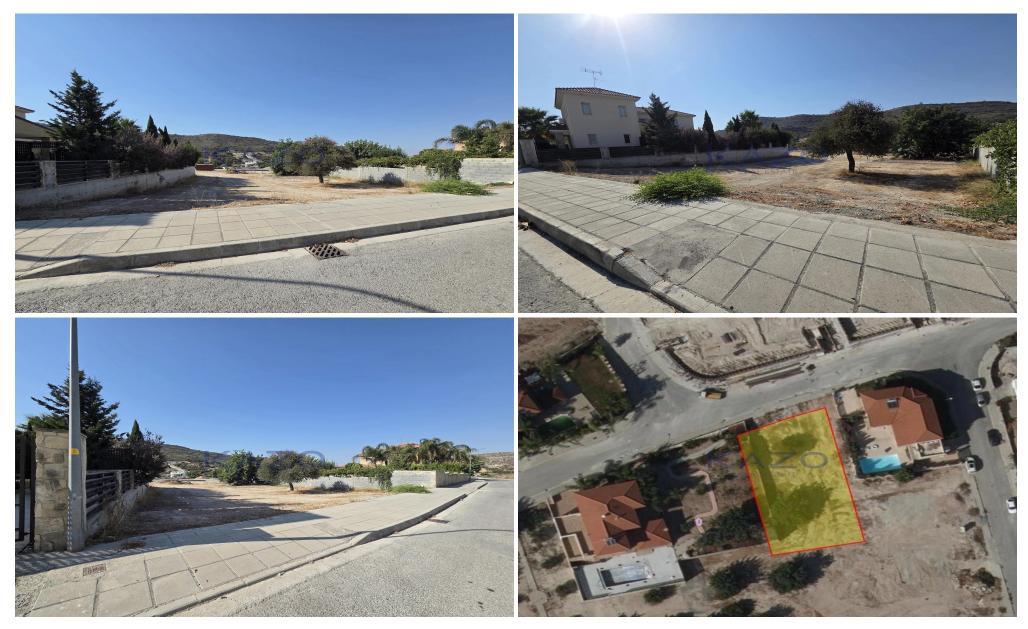

## 713m<sup>2</sup> Plot for Sale in Palodeia, Limassol District

The plot is in H4 building zone, which enables housing development.

The residential plot sits on 713 square meters, with a 40% density ratio and 25% coverage ratio, allowing two floors and 8.3 meters of height development.

A short distance from Limassol's center, in the hills of Palodia village, in a quiet area away from city's traffic, an ideal location for young couples and families. This superb offer is close to all types of amenities and private schools, and most precisely near Heritage and Island private schools.