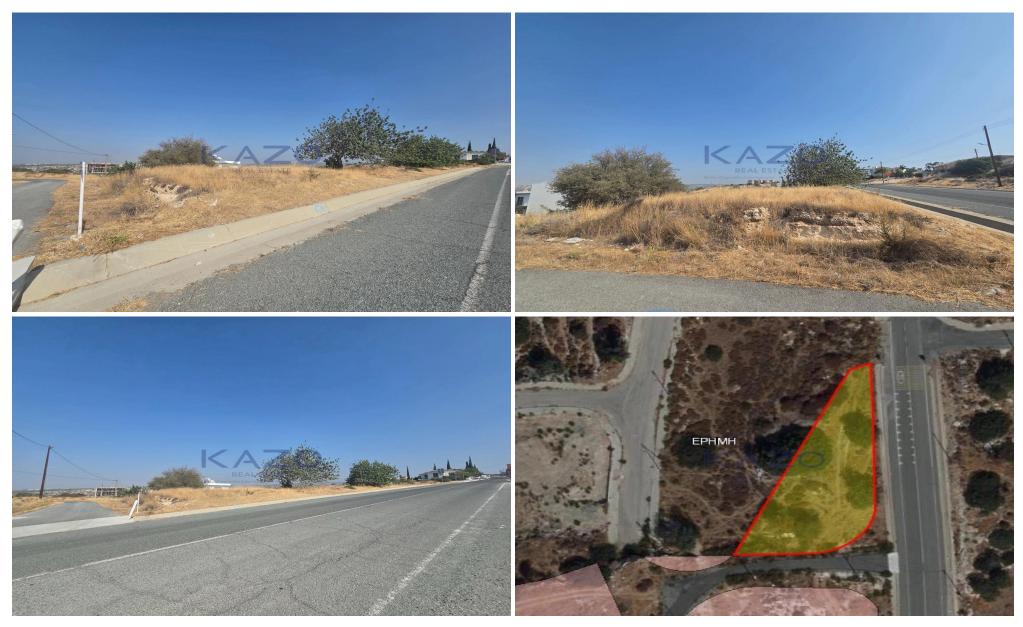

## 898m<sup>2</sup> Plot for Sale in Erimi, Limassol District

Amazing corner residential land for sale in Erimi.

This land is in H3 building zone, which enables housing development.

898 square meters, with a 60% density ratio and 35% coverage ratio, allowing two floors and 8.3 meters of height development.

Erimi village is west of Limassol and sits between Kolossi and Episkopi village.

It is situated in a great location not far from the beach at curium which is minutes away and near the very convenient highway.