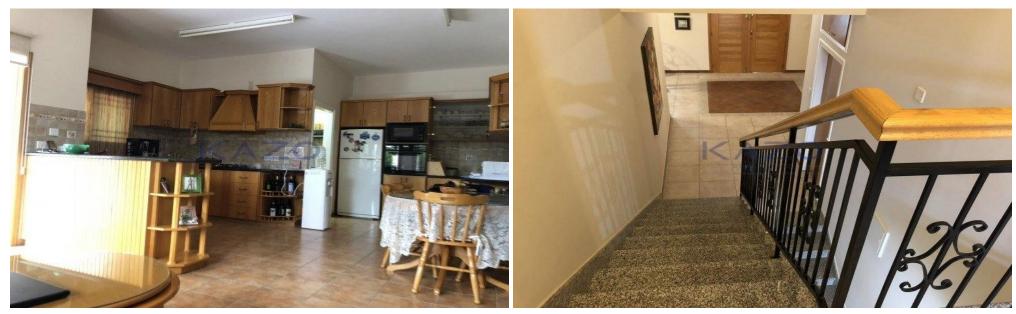

The four-bedroom detached property was developed in 2000 and it offers an internal covered area of 220 square meters and sits on a 610 square meters plot. The house includes double-glazed windows, a solar water heating system, and a nice private backyard area, ideal for potential buyers with young children.

Currently, the property is rented and it is in excellent condition.