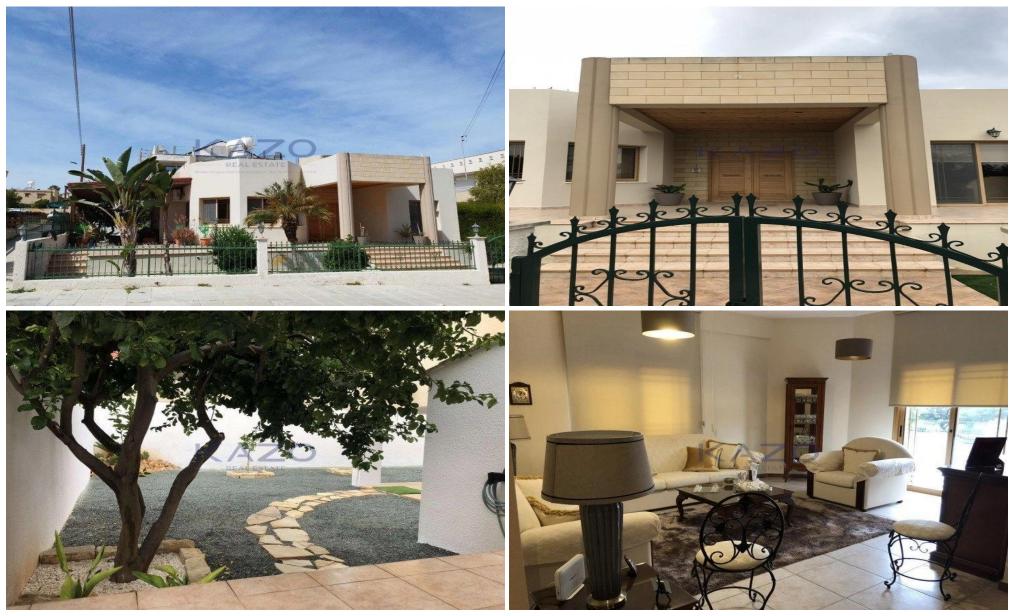

The four-bedroom detached property was developed in 2000 and it offers an internal covered area of 220 square meters and sits on a 610 square meters plot. The house includes double-glazed windows, a solar water heating system, and a nice private backyard area, ideal for potential buyers with young children.

Currently, the property is rented and it is in excellent condition.