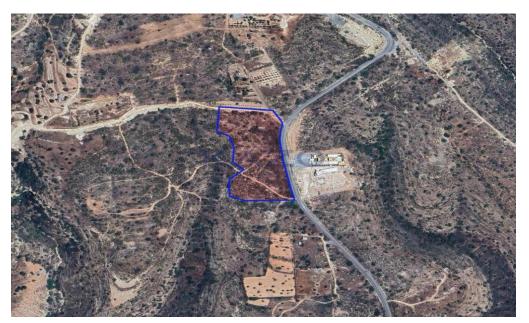

## 24,231m<sup>2</sup> Plot for Sale in Limassol - Agios Athanasios

The land is in  $\Gamma\alpha4$  zone, but falls within the area of specialized developments, which allows buildings such as schools, clinics, hospitals or athletic centers.

The land is 24231 square meters, with a 10% density ratio and 10% coverage ratio, allowing two floors and 7 meters of height development.

A short distance from Limassol's center, in a quiet area away from city's traffic.