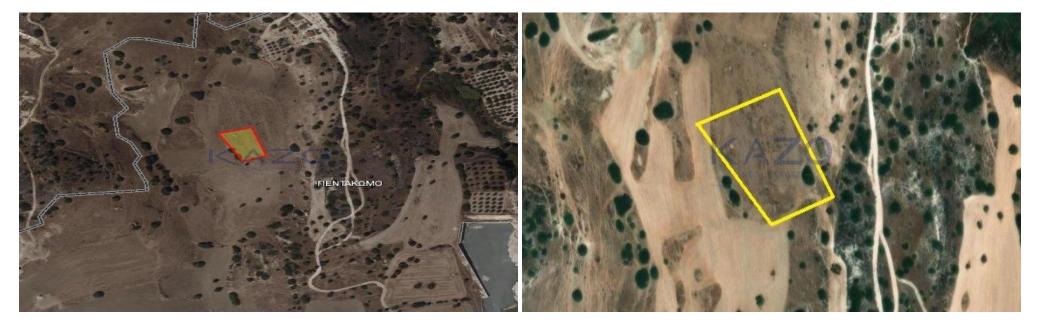

## 1,338m<sup>2</sup> Plot for Sale in Monagroulli, Limassol District

Industrial land parcel for sale in Pentakomo area, Limassol. The land falls in B1 zone, with 90% buildable area, 50% buildable coverage, and a maximum two floors allowance in development. The industrial parcel has an extent of 1338 square meters. It is situated 3 minutes from the motorway. The land holds freehold ownership and is available for immediate sale.