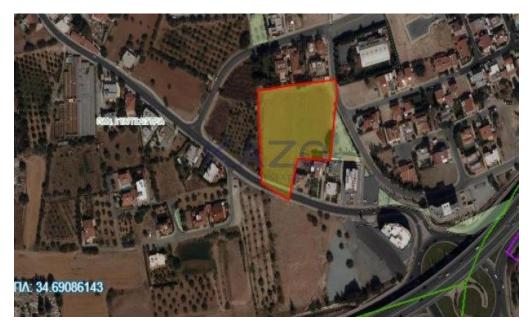

## 8,027m<sup>2</sup> Plot for Sale in Limassol District

The land parcel covers an area of 8027 square meters and holds a K $\alpha$ 6 residential zone. It offers a building density of 90%, a coverage of 50%, and allows the development of up to 3 floors and 13.5 meters in height. The land parcel is located in a very convenient location, offers quick access to Limassol city and the Motorway, and is close to developments such as the New Casino, My Mall and residential complexes.