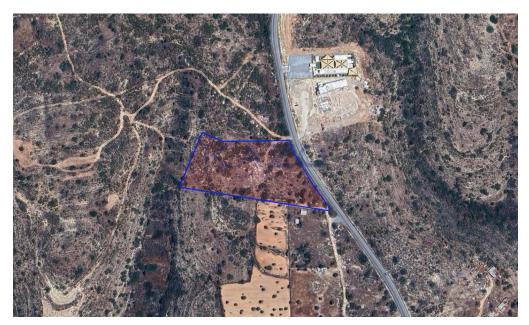

## 13,316m<sup>2</sup> Plot for Sale in Limassol - Agios Athanasios

The land is in  $\Gamma\alpha4$  zone, but falls within the area of specialized developments, which allows buildings such as schools, clinics, hospitals or athletic centers.

The land is 13316 square meters, with a 10% density ratio and 10% coverage ratio, allowing two floors and 7 meters of height development.

A short distance from Limassol's center, in a quiet area away from city's traffic.