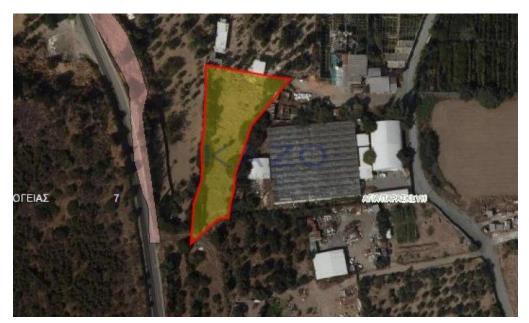

## 2,011m<sup>2</sup> Plot for Sale in Limassol District

A large residential land is available for sale in Germasogia.

This wonderful residential land parcel covers an area of 2011 square meters and falls into the  $K\alpha 10$  zone – 85% which allows an 30% building density, 20% building coverage, and allows a development of up to 10 meters and 2 levels, and in  $\Gamma\alpha 4$  -10% which allows an 10% building density, 10% building coverage, and allows the development of up to 7 meters and 2 levels.

This land is situated close to main road, in a quiet area but yet not far away from city center and the beach.

To learn more about this residential land of 2011 square meters in Germasogia, contact our Sales Department or Book a Viewing F...