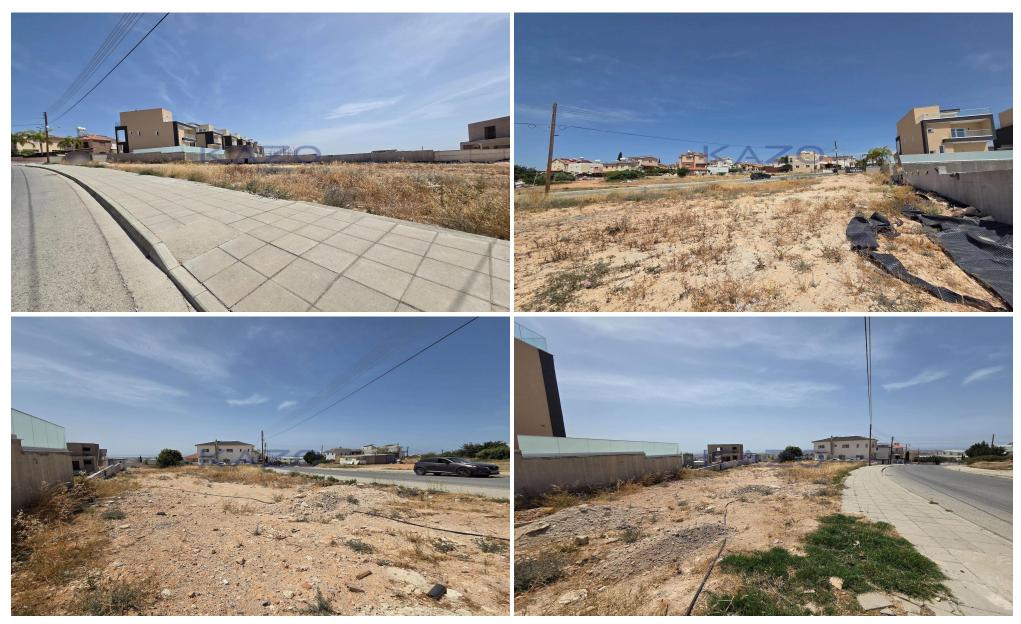

## 618m<sup>2</sup> Plot for Sale in Ypsonas, Limassol District

Residential plot for sale in Ypsonas, 618 m2. The land falls into the category of E $\beta$  building zone (88%) with a density ratio and coverage ratio, with a maximum allowance of meters in height and floors and K $\alpha$ 8 (12%) with a 60% density ratio and 35% coverage ratio, with a maximum allowance of 10 meters in height and 2 floors .

It is a perfect option for building development and it has the advantage of its location since it is just few minutes from the city center, Limassol Old Port and Marina.

To view this land offer, contact our Sales Department or Book a Viewing Form!