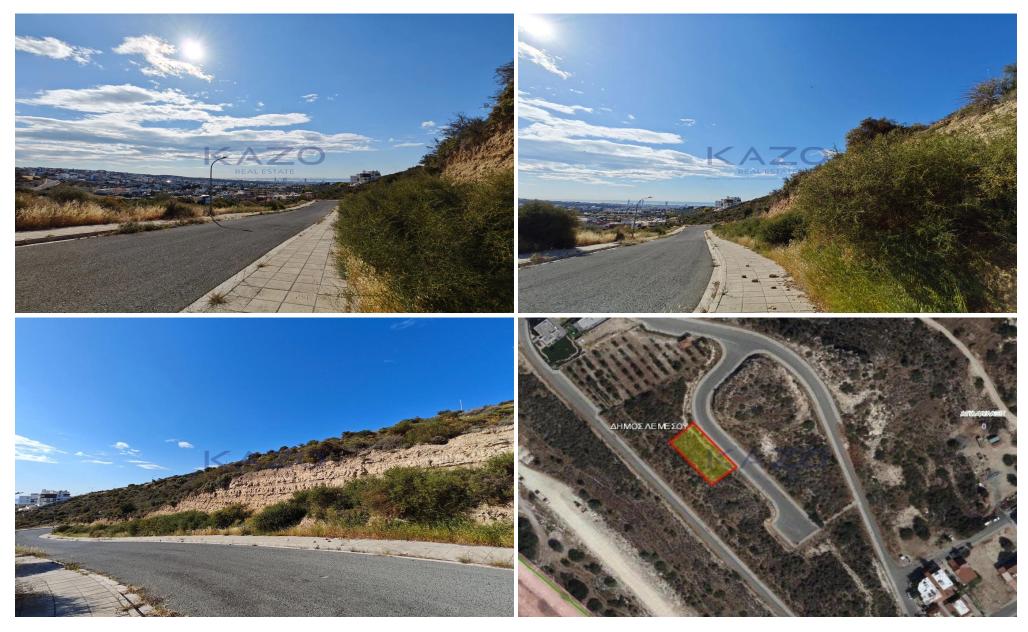

## 800m<sup>2</sup> Plot for Sale in Limassol - Agia Fyla

Amazing residential plot for sale in Agia Fyla.

The plot is in Kα8 building zone, which enables housing development.

800 square meters, with a 60% density ratio and 35% coverage ratio, allowing two floors and 10 meters of height development. A short distance from Limassol's center, in a quiet area away from city's traffic.