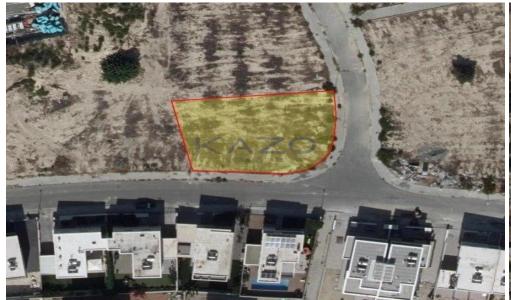

## 631m<sup>2</sup> Plot for Sale in Palodeia, Limassol District

The residential plot parcel covers an area of 631 square meters and holds an H4 zone. In particular, the plot offers a 40% building zone, and a 25% building coverage, and allows development of up to 8,3 meters in height and two floors. This fantastic plot enjoys a direct view of the town and mountains and is accessible to all the utility services (electricity, water). Located in the Palodia area, the plot offers amazing mountain views and easy access to Limassol City and all the essential amenities that a modern household needs.

**Amenities Location** 

**Location:** Palodeia Region: **Limassol** 

Coordinates: 34.742461708642 / 33.00860626234

Price: €300 000 + VAT

VAT Excluded

Title transfer fee ~€8 600.00

Price per SQM €475.00/m²

Common expenses None