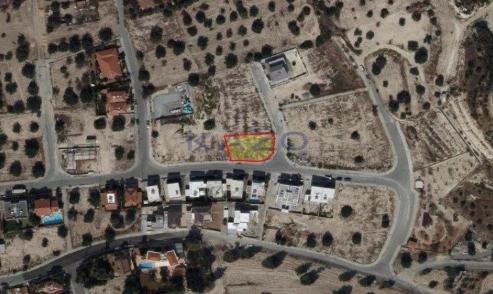

## 631m<sup>2</sup> Plot for Sale in Palodeia, Limassol District

The residential plot parcel covers an area of 631 square meters and holds an H4 zone. In particular, the plot offers a 40% building zone, and a 25% building coverage, and allows development of up to 8,3 meters in height and two floors. This fantastic plot enjoys a direct view of the town and mountains and is accessible to all the utility services (electricity, water). Located in the Palodia area, the plot offers amazing mountain views and easy access to Limassol City and all the essential amenities that a modern household needs.

**Amenities Location** 

**Location:** Palodeia Region: **Limassol** 

Coordinates: 34.742461708642 / 33.00860626234

Price: €300 000 + VAT

VAT Excluded

Title transfer fee ~€8 600.00

Price per SQM €475.00/m²

Common expenses None