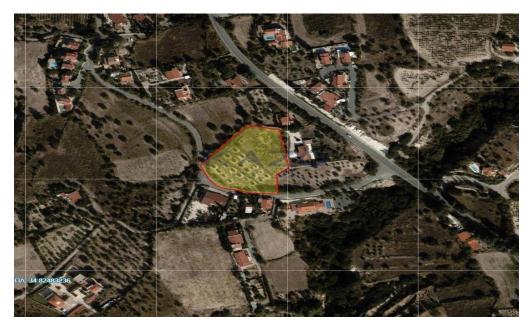

## 5,686m<sup>2</sup> Plot for Sale in Laneia, Limassol District

Large residential land for sale in Laneia. The land is in the H6a zone (100%) with a 25% density ratio and 15% coverage ratio, allowing two floors and 8.3 meters of height development.

| Property Info | Plot / Area Info |      | Additional info  |                |
|---------------|------------------|------|------------------|----------------|
|               |                  | Refe | Reference Number | SL20610        |
|               | Plot area        | 5686 | Property type    | Land and Plots |
|               |                  |      | Condition        | Pre-Owned      |