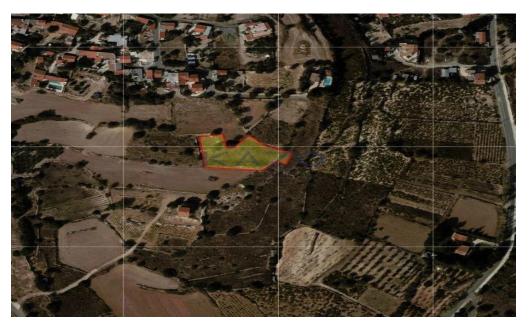

## 2,007m<sup>2</sup> Plot for Sale in Pachna, Limassol District

Incredible sales offer of residential land of 2007 square meters in the Pachna village, in Limassol.

This large parcel has an extent of 2007 square meters and falls into an H3 residential zone. In addition, this property holds a 60% building density, and 35% building coverage, with an 8.3 meter in height and a maximum allowance of two floors.

Located in the beautiful village of Pachna (Lemesou), this land parcel is a great opportunity for anyone who is planning a housing development in that area. The Pachna village is close to Lofou, Vouni, and Dora villages, and approximately 30 kilometers from Limassol.