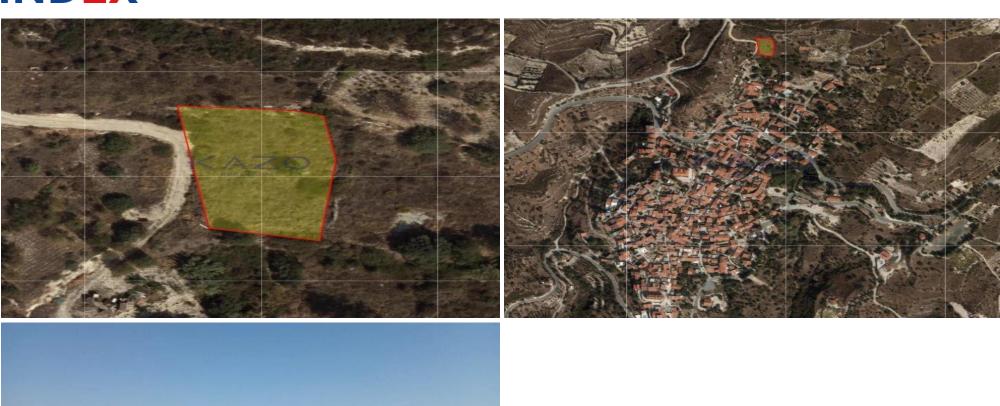

## 883m<sup>2</sup> Plot for Sale in Vouni, Limassol District

Residential land for sale in Vouni village, a wonderful place that offers the advantages of living in a rural area and the proximity to a vibrant city such as Limassol.

The plot has an extent of 883 square meters and a 30% building ratio, and 20% building coverage, allowing the development of a residential building of two floors and up to 8,3 meters. This plot consists of a brilliant opportunity for young couples or new families that want to develop their future house in a family-friendly area in such as green and calm location. Also, the residential plot is just 25-30 minutes driving distance from the city center, Limassol Marina, and the beach. The community can provide all the e...