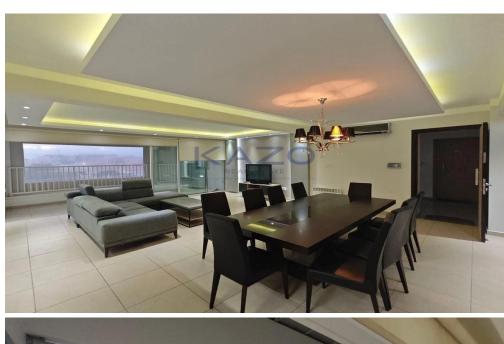

## 2 Bedroom Apartment for Sale in Limassol - Kapsalos

For Sale: A stunning penthouse in the heart of Kapsalos, offering a perfect blend of comfort and modern living. This spacious apartment features 150 m2 of internal space, with two well-appointed bedrooms and two bathrooms, ideal for families or professionals seeking a serene retreat.

The penthouse boasts a bright, open layout that maximizes natural light, creating an inviting atmosphere. The modern kitchen flows seamlessly into the living area, perfect for entertaining guests or enjoying quiet evenings at home. The building is equipped with an elevator, ensuring easy access to your top-floor sanctuary.