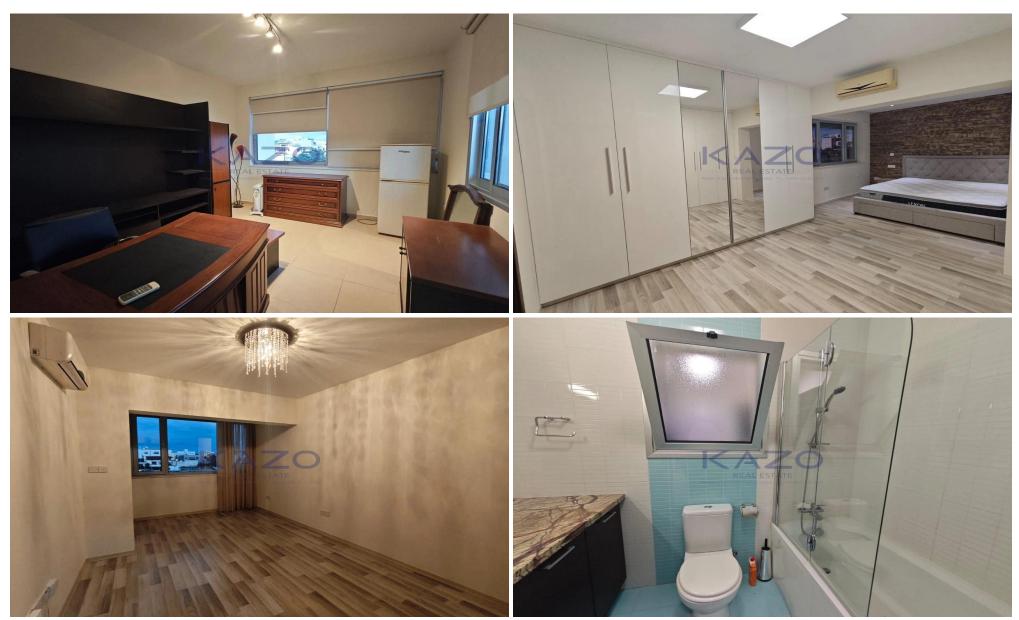

## 2 Bedroom Apartment for Sale in Limassol - Kapsalos

For Sale: A stunning penthouse in the heart of Kapsalos, offering a perfect blend of comfort and modern living. This spacious apartment features 150 m2 of internal space, with two well-appointed bedrooms and two bathrooms, ideal for families or professionals seeking a serene retreat.

The penthouse boasts a bright, open layout that maximizes natural light, creating an inviting atmosphere. The modern kitchen flows seamlessly into the living area, perfect for entertaining guests or enjoying quiet evenings at home. The building is equipped with an elevator, ensuring easy access to your top-floor sanctuary.