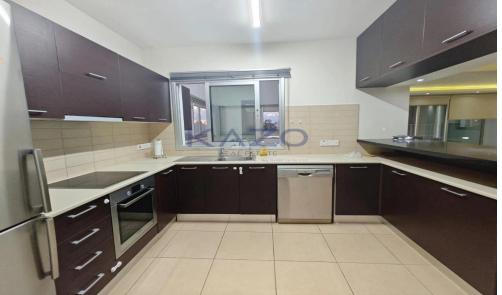

The penthouse boasts a bright, open layout that maximizes natural light, creating an inviting atmosphere. The modern kitchen flows seamlessly into the living area, perfect for entertaining guests or enjoying quiet evenings at home. The building is equipped with an elevator, ensuring easy access to your top-floor sanctuary.