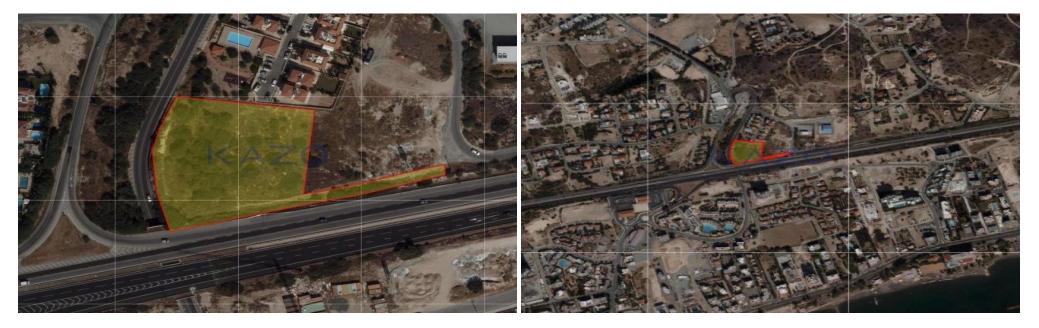

## 5,815m<sup>2</sup> Plot for Sale in Mouttagiaka, Limassol District

Big residential land parcel available for sale in Moutagiakka region, situated on Limassol Motorway.

The residential land parcel sits on 5,815 square meters of land area and holds a Ka10 building zone, which enables a 30% building density ratio and 20% coverage ratio. Such large parcels have an additional deduction of 15% of green area and 15% of road widening when it is developed.

The area offers easy access to and off the motorway, enabling easy access to any area within Limassol, as well an easy access to any other city.

To view this large residential land parcel, contact our Sales Department or Book a viewing form!