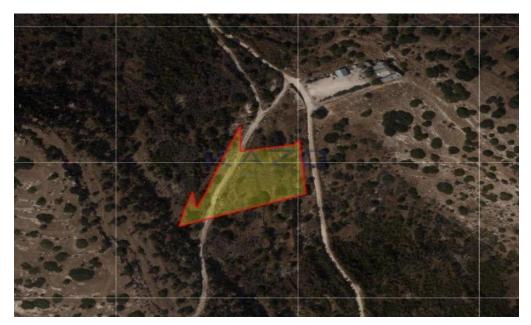

## 3,679m<sup>2</sup> Plot for Sale in Foinikaria, Limassol District

Agricultural land parcel for sale in Foinikaria Village.

The agricultural land parcel has astonishing sea views of Limassol and it sits on a Γ3 zone, with an extent of 3,679 square meters and a 10% of building density and coverage ratio.

To view this land parcel contact our Sales Department or Book a viewing form!

| Property Info | Plot / Area Info |       | Additional info  |                |
|---------------|------------------|-------|------------------|----------------|
|               |                  | Refer | Reference Number | SL20697        |
|               | Plot area        | 3679  | Property type    | Land and Plots |
|               |                  |       | Condition        | Pre-Owned      |