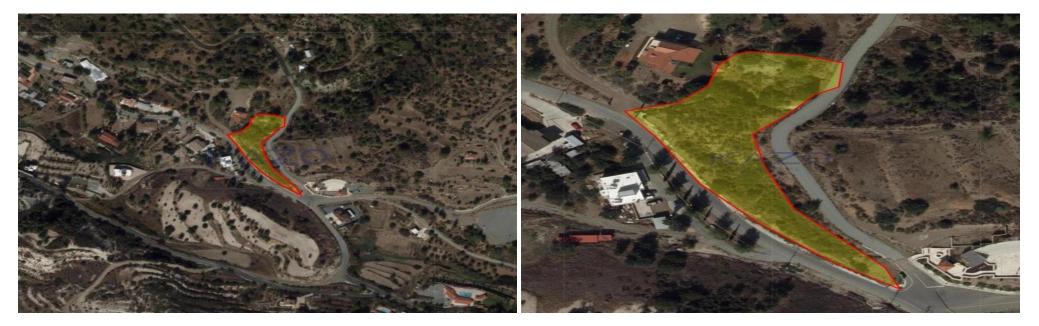

## 3,258m<sup>2</sup> Plot for Sale in Apsiou, Limassol District

For sale is a generous development land plot measuring 3,258 m2, situated in the picturesque area of Apsiou. This prime piece of property offers ample space for various development opportunities, making it an ideal choice for investors and builders alike.

The large plot size presents numerous possibilities for re...

| Property Info | Plot / Area Info |      | Additional info  |                |
|---------------|------------------|------|------------------|----------------|
|               |                  | R    | Reference Number | SL20753        |
|               | Plot area        | 3258 | Property type    | Land and Plots |
|               |                  |      | Condition        | Pre-Owned      |